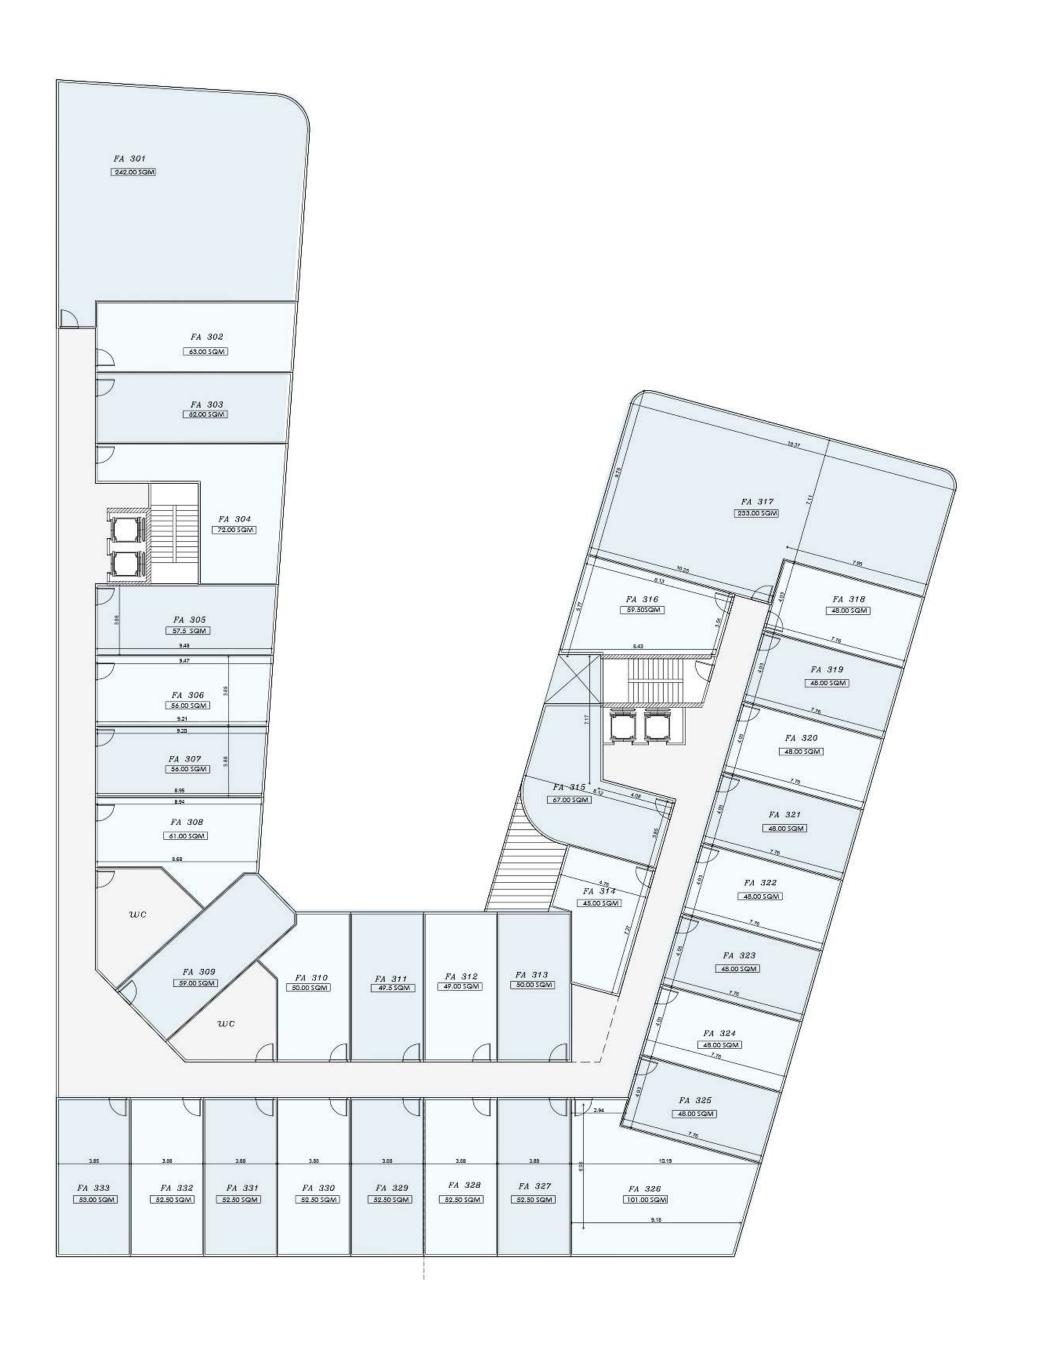

#### 3<sup>RD</sup> FLOOR

| Unit Code | indoor area |
|-----------|-------------|
| FA 301    | 242.0       |
| FA302     | 63.0        |
| FA303     | 62.0        |
| FA 304    | 72.0        |
| FA 305    | 57.5        |
| FA 306    | 56.0        |
| FA 307    | 56.0        |
| FA 308    | 61.0        |
| FA 309    | 59.0        |
| FA 310    | 50          |
| FA 311    | 49.5        |
| FA 312    | 49.0        |
| FA 313    | 50.0        |
| FA 314    | 45.0        |
| FA 315    | 67.0        |
| FA 316    | 59.5        |
| FA 317    | 233.0       |
| FA 318    | 48.0        |
| FA 319    | 48.0        |
| FA 320    | 48.0        |
| FA 321    | 48.0        |
| FA 322    | 48.0        |
| FA 323    | 48.0        |
| FA324     | 48.0        |
| FA 325    | 48.0        |
| FA 326    | 101.0       |
| FA 327    | 52.5        |
| FA 328    | 52.5        |
| FA 329    | 52.5        |
| FA 330    | 52.5        |
| FA 331    | 52.5        |
| FA 332    | 52.5        |
| FA 333    | 53.0        |