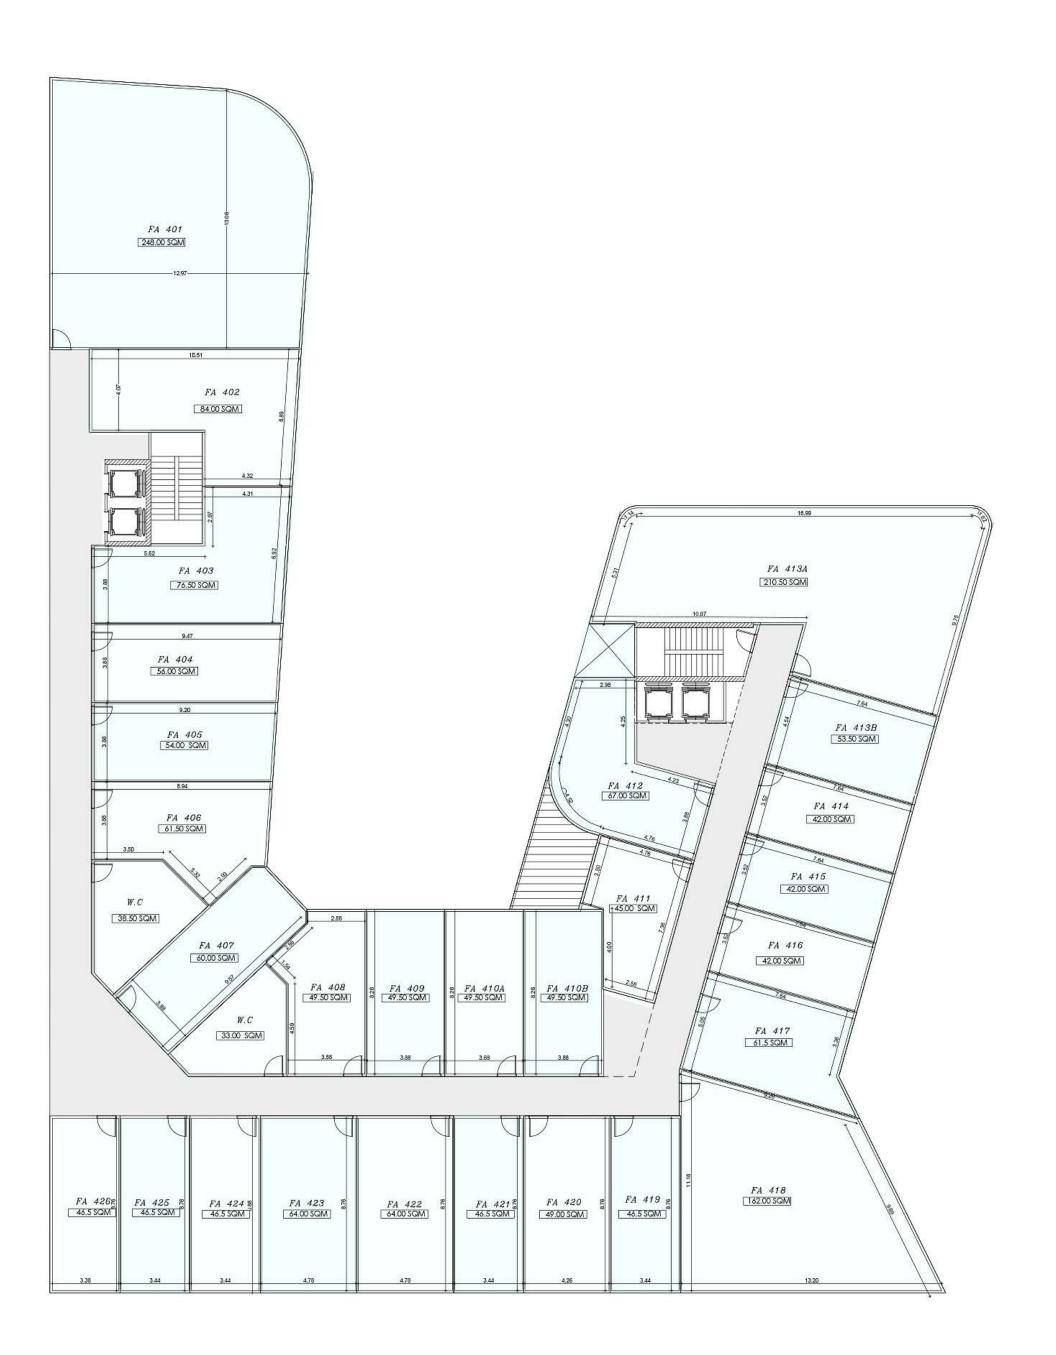

#### 4<sup>TH</sup> FLOOR

| Unit Code | indoor area |
|-----------|-------------|
| FA 401    | 248.0       |
| FA 402    | 84.0        |
| FA 403    | 76.5        |
| FA 404    | 56.0        |
| FA 405    | 54.0        |
| FA 406    | 61.5        |
| FA 407    | 60.0        |
| FA 408    | 49.5        |
| FA 409    | 49.5        |
| FA 410A   | 49.5        |
| FA 410B   | 49.5        |
| FA 411    | 45.0        |
| FA 412    | 67.0        |
| FA 413A   | 210.5       |
| FA 413B   | 53.5        |
| FA 414    | 42.0        |
| FA 415    | 42.0        |
| FA 416    | 42.0        |
| FA 417    | 61.5        |
| FA 418    | 162.0       |
| FA 419    | 46.5        |
| FA 420    | 49.0        |
| FA 421    | 46.5        |
| FA 422    | 64.0        |
| FA 423    | 64.0        |
| FA 424    | 46.5        |
| FA 425    | 46.5        |
| FA 426    | 46.5        |