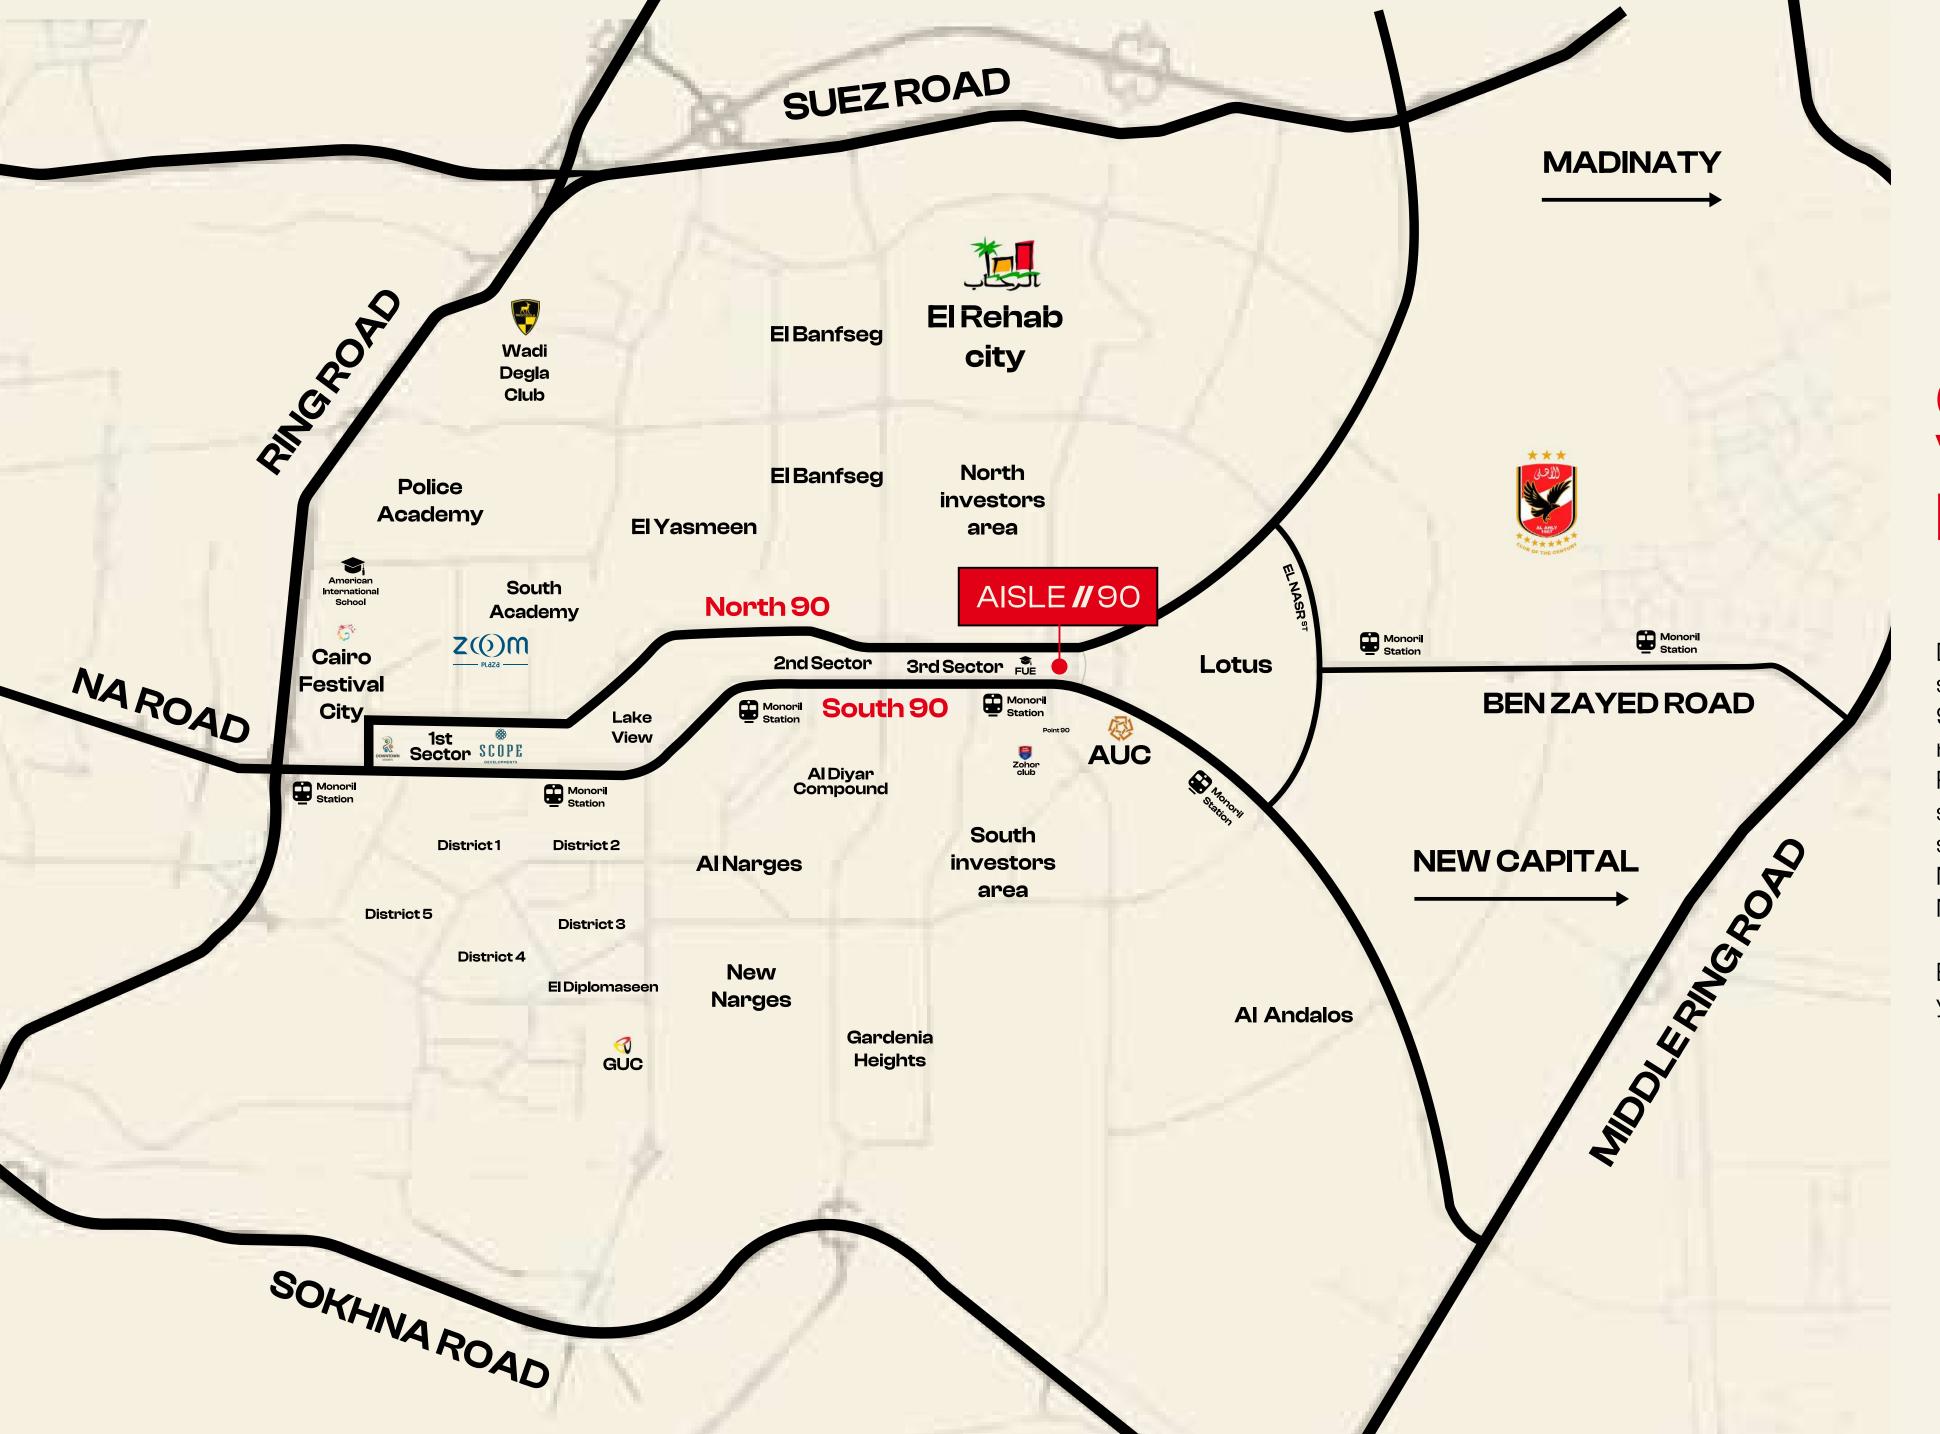

#### Cairo's Vibrant Heart

Discover Aisle 90, a prime location that seamlessly connects North and South 90th Street. Strategically positioned near the American University in Cairo, Future University, and the monorail station, it offers easy access to vibrant spots like Americana Plaza, Point 90, Maxim Mall, and is right behind Porto New Cairo.

Experience the convenience and lifestyle you've been looking for at Aisle 90.

PROJECT

**DESIGNS** 