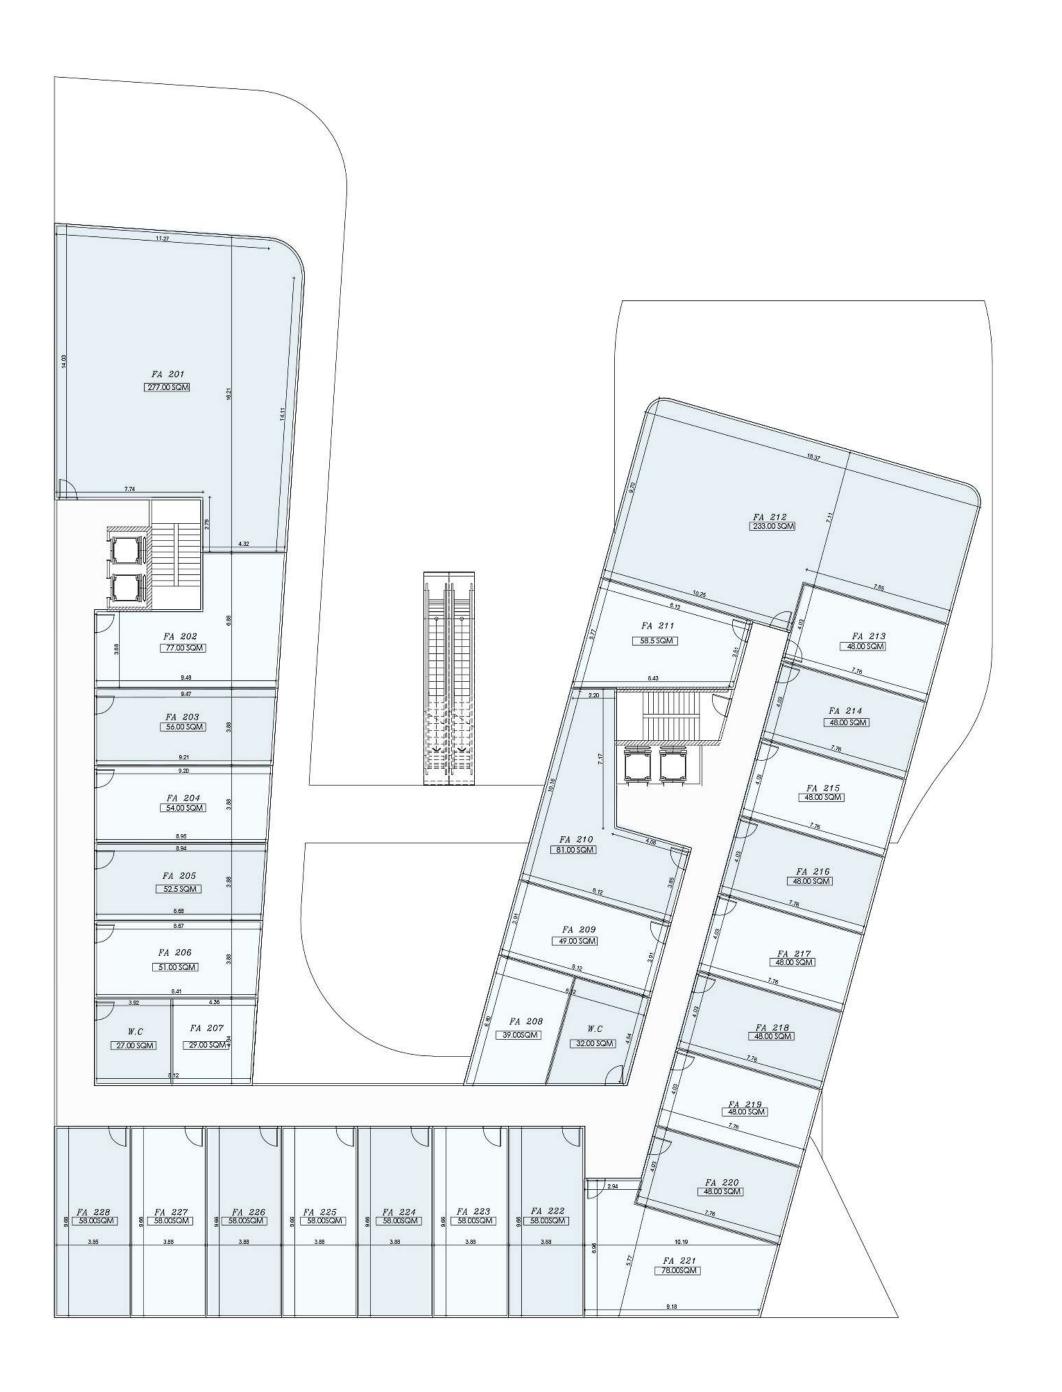

#### 2<sup>ND</sup> FLOOR

| Unit Code | indoor area |
|-----------|-------------|
| FA 201    | 277.0       |
| FA 202    | 77.0        |
| FA 203    | 56.0        |
| FA 204    | 54.0        |
| FA 205    | 52.5        |
| FA 206    | 51.0        |
| FA 207    | 29.0        |
| FA 208    | 39.0        |
| FA 209    | 49.0        |
| FA 210    | 81.0        |
| FA 211    | 58.5        |
| FA 212    | 233.0       |
| FA 213    | 48.0        |
| FA 214    | 48.0        |
| FA 215    | 48.0        |
| FA 216    | 48.0        |
| FA 217    | 48.0        |
| FA 218    | 48.0        |
| FA 219    | 48.0        |
| FA 220    | 48.0        |
| FA 221    | 78.0        |
| FA 222    | 58.0        |
| FA 223    | 58.0        |
| FA 224    | 58.0        |
| FA 225    | 58.0        |
| FA 226    | 58.0        |
| FA 227    | 58.0        |
| FA 228    | 58.0        |