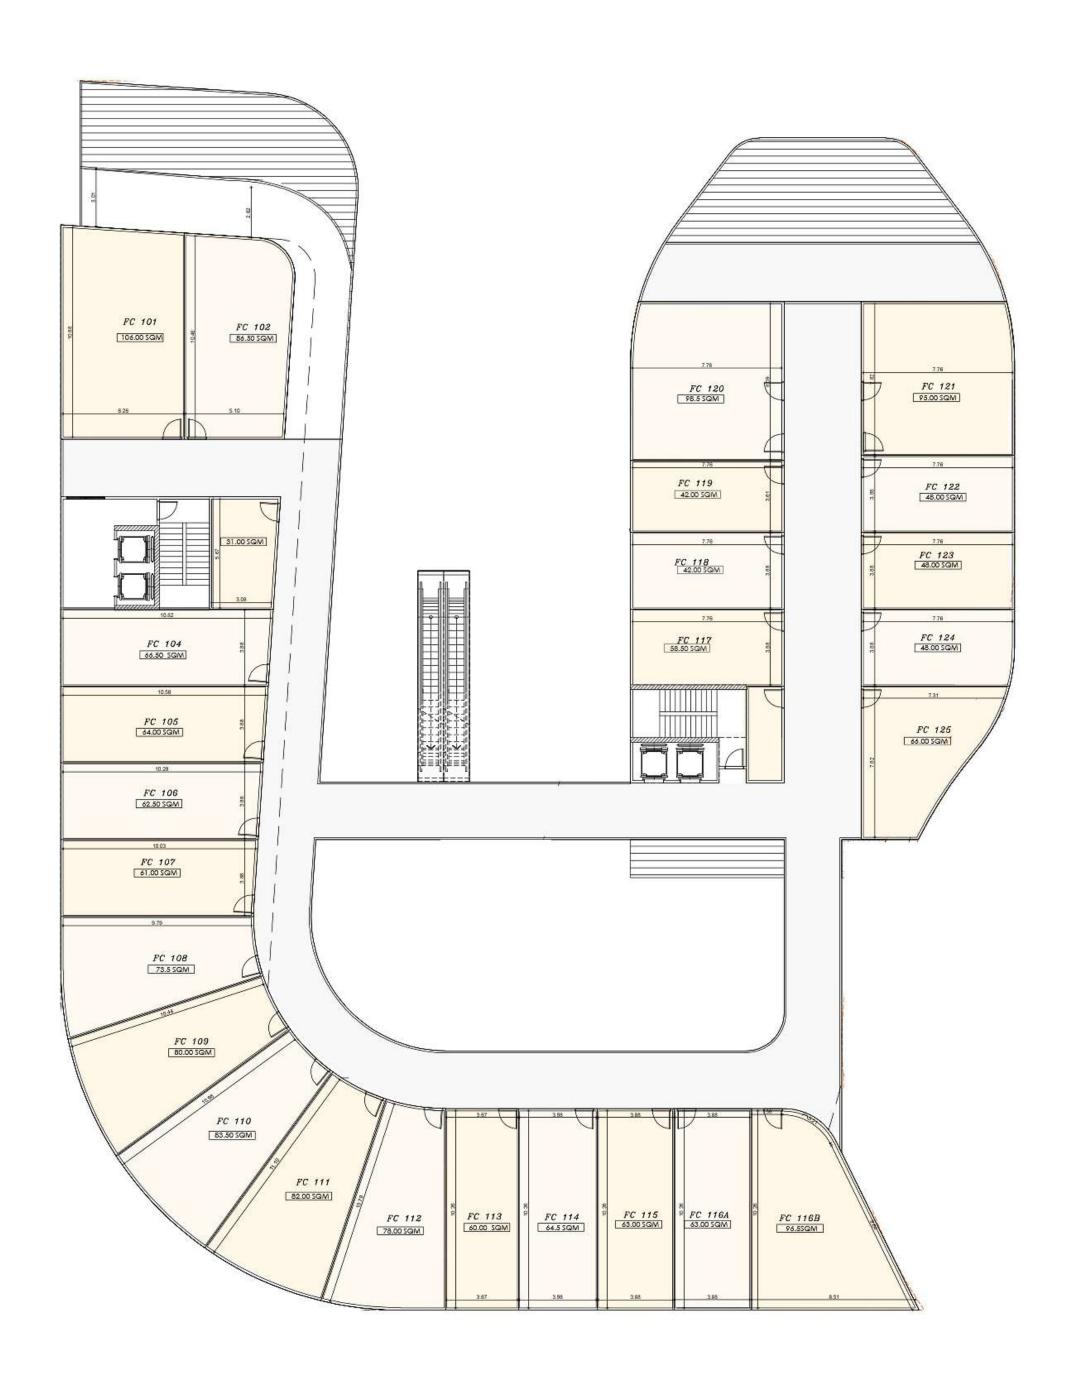

#### 1<sup>ST</sup> FLOOR

| COMMERCIAL |             |  |
|------------|-------------|--|
| Unit Code  | indoor area |  |
| FC101      | 106.0       |  |
| FC102      | 86.5        |  |
| FC103      | 31.0        |  |
| FC104      | 66.5        |  |
| FC105      | 64.0        |  |
| FC106      | 62.5        |  |
| FC107      | 61.0        |  |
| FC108      | 73.5        |  |
| FC109      | 80.0        |  |
| FC110      | 83.5        |  |
| FC 111     | 82.0        |  |
| FC112      | 78.0        |  |
| FC113      | 60.0        |  |
| FC114      | 64.5        |  |
| FC 115     | 63.0        |  |
| FC116A     | 63.0        |  |
| FC116B     | 96.5        |  |
| FC 117     | 58.5        |  |
| FC 118     | 42.0        |  |
| FC 119     | 42.0        |  |
| FC120      | 98.5        |  |
| FC 121     | 95.0        |  |
| FC122      | 48.0        |  |
| FC123      | 48.0        |  |
| FC124      | 48.0        |  |
| FC125      | 66.0        |  |
|            |             |  |