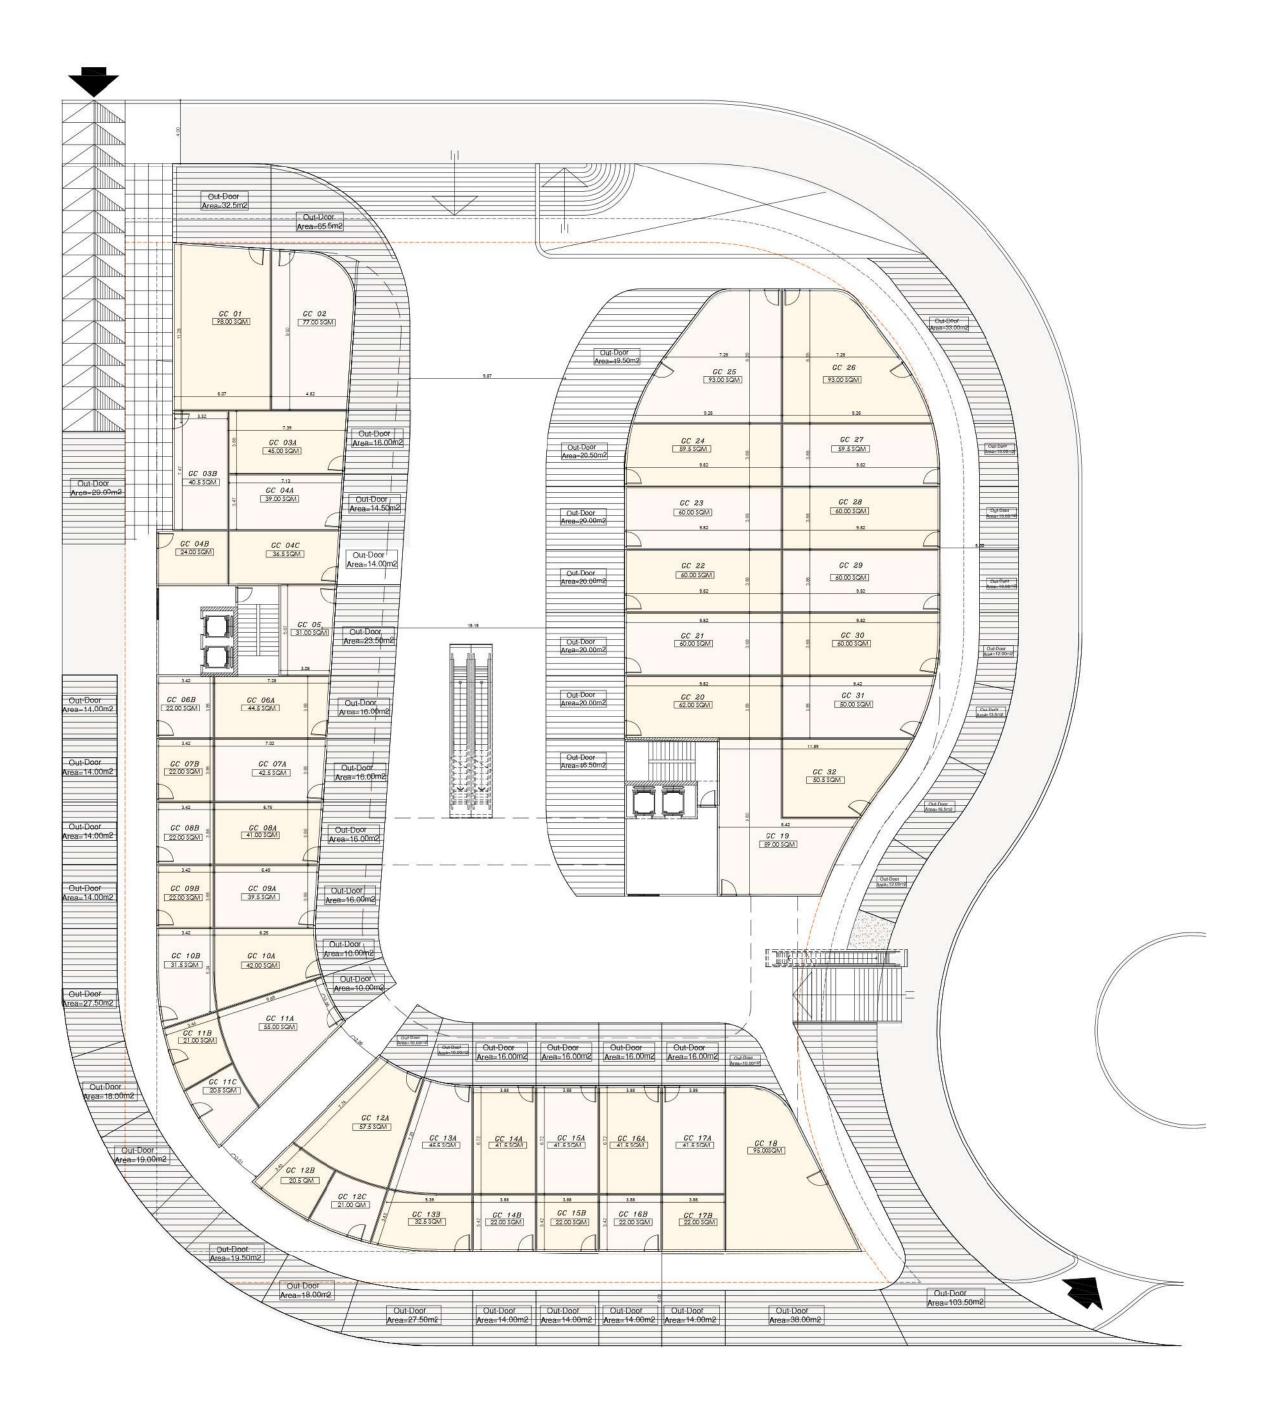

#### **GROUND FLOOR**

| COMMERCIAL |             |              |  |
|------------|-------------|--------------|--|
| Unit Code  | indoor area | Area Outdoor |  |
| GC 01      | 98.0        | 32.5         |  |
| GC02       | 77.0        | 65.5         |  |
| GC03A      | 45.0        | 16.0         |  |
| GC03B      | 40.5        | 0.0          |  |
| GC04A      | 39.0        | 14.5         |  |
| GC04B      | 24.0        | 0.0          |  |
| GC04C      | 36.5        | 14.00        |  |
| GC05       | 31.0        | 23.5         |  |
| GC06A      | 44.5        | 16.0         |  |
| GC06B      | 22.0        | 0.0          |  |
| GC07A      | 42.5        | 16.0         |  |
| GC07B      | 22.0        | 0.0          |  |
| GC08A      | 41.0        | 16.0         |  |
| GC08B      | 22.0        | 0.0          |  |
| GC09A      | 39.5        | 16.0         |  |
| GC09B      | 22.0        | 0.0          |  |
| GC10A      | 42.0        | 10.0         |  |
| GC10B      | 31.5        | 0.0          |  |
| GC11A      | 55.0        | 10.0         |  |
| GC11B      | 21.0        | 0.0          |  |
| GC11C      | 20.5        | 0.0          |  |
| GC12A      | 57.5        | 10.0         |  |
| GC12B      | 20.5        | 0.0          |  |
| GC12C      | 21.0        | 0.0          |  |
| GC13A      | 45.5        | 10.0         |  |
| GC13B      | 32.5        | 0.0          |  |
| GC14A      | 41.5        | 16.0         |  |
| GC14B      | 22.0        | 0.0          |  |
| GC15A      | 41.5        | 16.0         |  |
| GC15B      | 22.0        | 0.0          |  |
| GC16A      | 41.5        | 16.0         |  |
| GC16B      | 22.0        | 0.0          |  |
| GC17A      | 41.5        | 16.0         |  |
| GC17B      | 22.0        | 0.0          |  |
| GC18       | 95.0        | 113.5        |  |
| GC19       | 89.0        | 0.0          |  |
| GC20       | 62.0        | 20.0         |  |
| GC21       | 60.0        | 20.0         |  |
| GC22       | 60.0        | 20.0         |  |
| GC23       | 60.0        | 20.0         |  |
| GC24       | 59.5        | 20.5         |  |
| GC25       | 93.0        | 49.5         |  |
| GC26       | 93.0        | 33.0         |  |
| GC27       | 59.5        | 10.0         |  |
| GC28       | 60.0        | 10.0         |  |
| GC29       | 60.0        | 10.0         |  |
| GC30       | 60.0        | 12.0         |  |
| GC31       | 50.0        | 13.5         |  |
| GC32       | 50.5        | 16.5         |  |