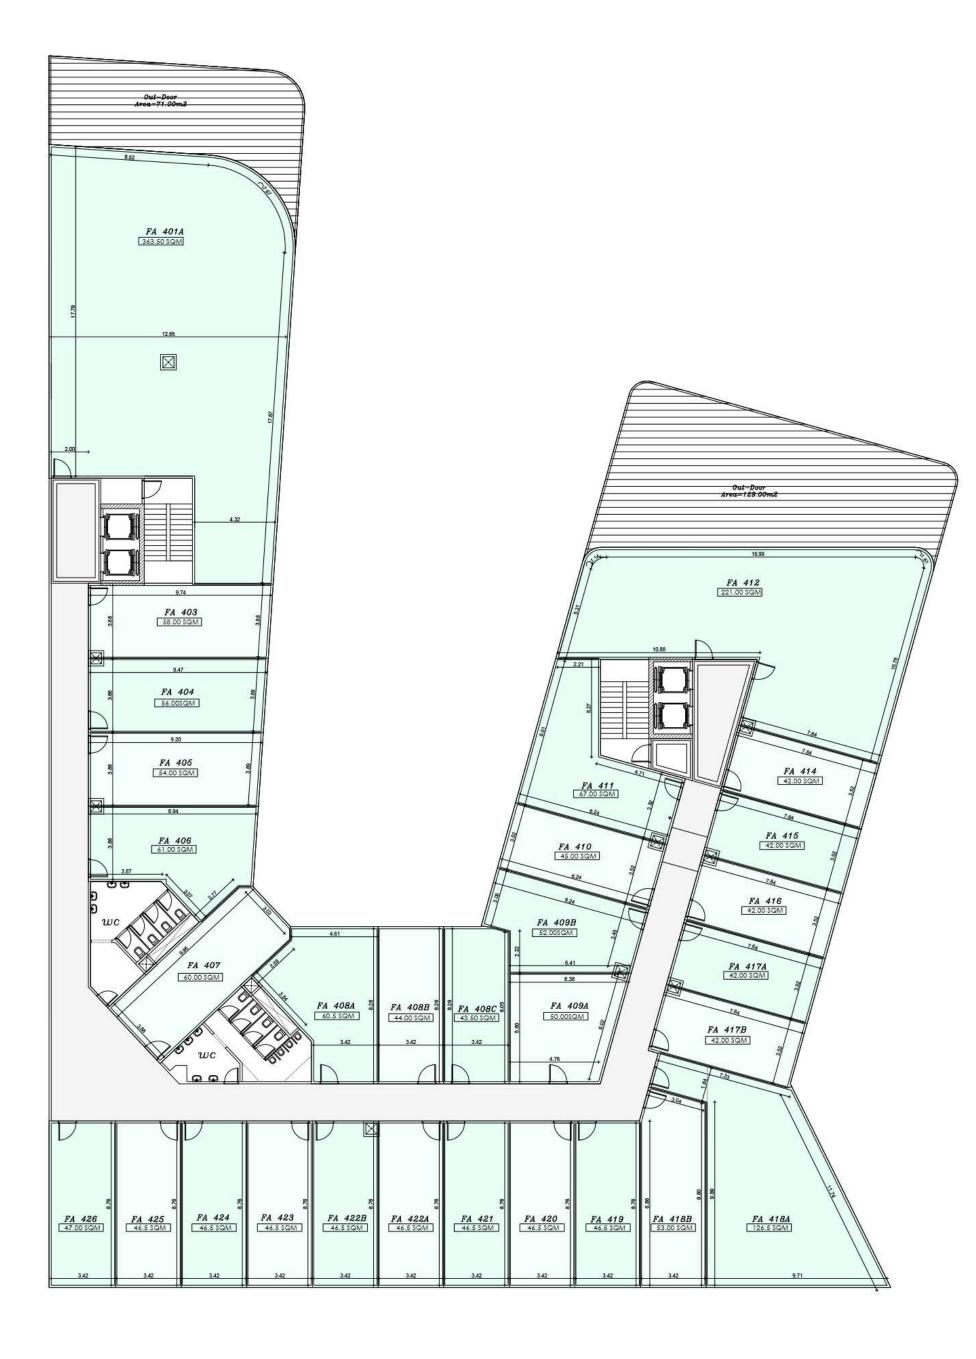

| Unit Code | indoor area |
|-----------|-------------|
| FA 401A   | 363.5       |
| FA 403    | 58.0        |
| FA 404    | 56.0        |
| FA 405    | 54.0        |
| FA 406    | 61.0        |
| FA 407    | 60.0        |
| FA 408A   | 60.5        |
| FA 408B   | 44.0        |
| FA 408C   | 43.5        |
| FA 409A   | 50.0        |
| FA 409B   | 52.0        |
| FA 410    | 45.0        |
| FA 411    | 67.0        |
| FA 412    | 221.0       |
| FA 414    | 42.0        |
| FA 415    | 42.0        |
| FA 416    | 42.0        |
| FA 417A   | 42.0        |
| FA 417B   | 42.0        |
| FA 418A   | 126.5       |
| FA 418B   | 53.0        |
| FA 419    | 46.5        |
| FA 420    | 46.5        |
| FA 421    | 46.5        |
| FA 422A   | 46.5        |
| FA 422B   | 46.5        |
| FA 423    | 46.5        |
| FA 424    | 46.5        |
| FA 425    | 46.5        |
| FA 426    | 47.0        |