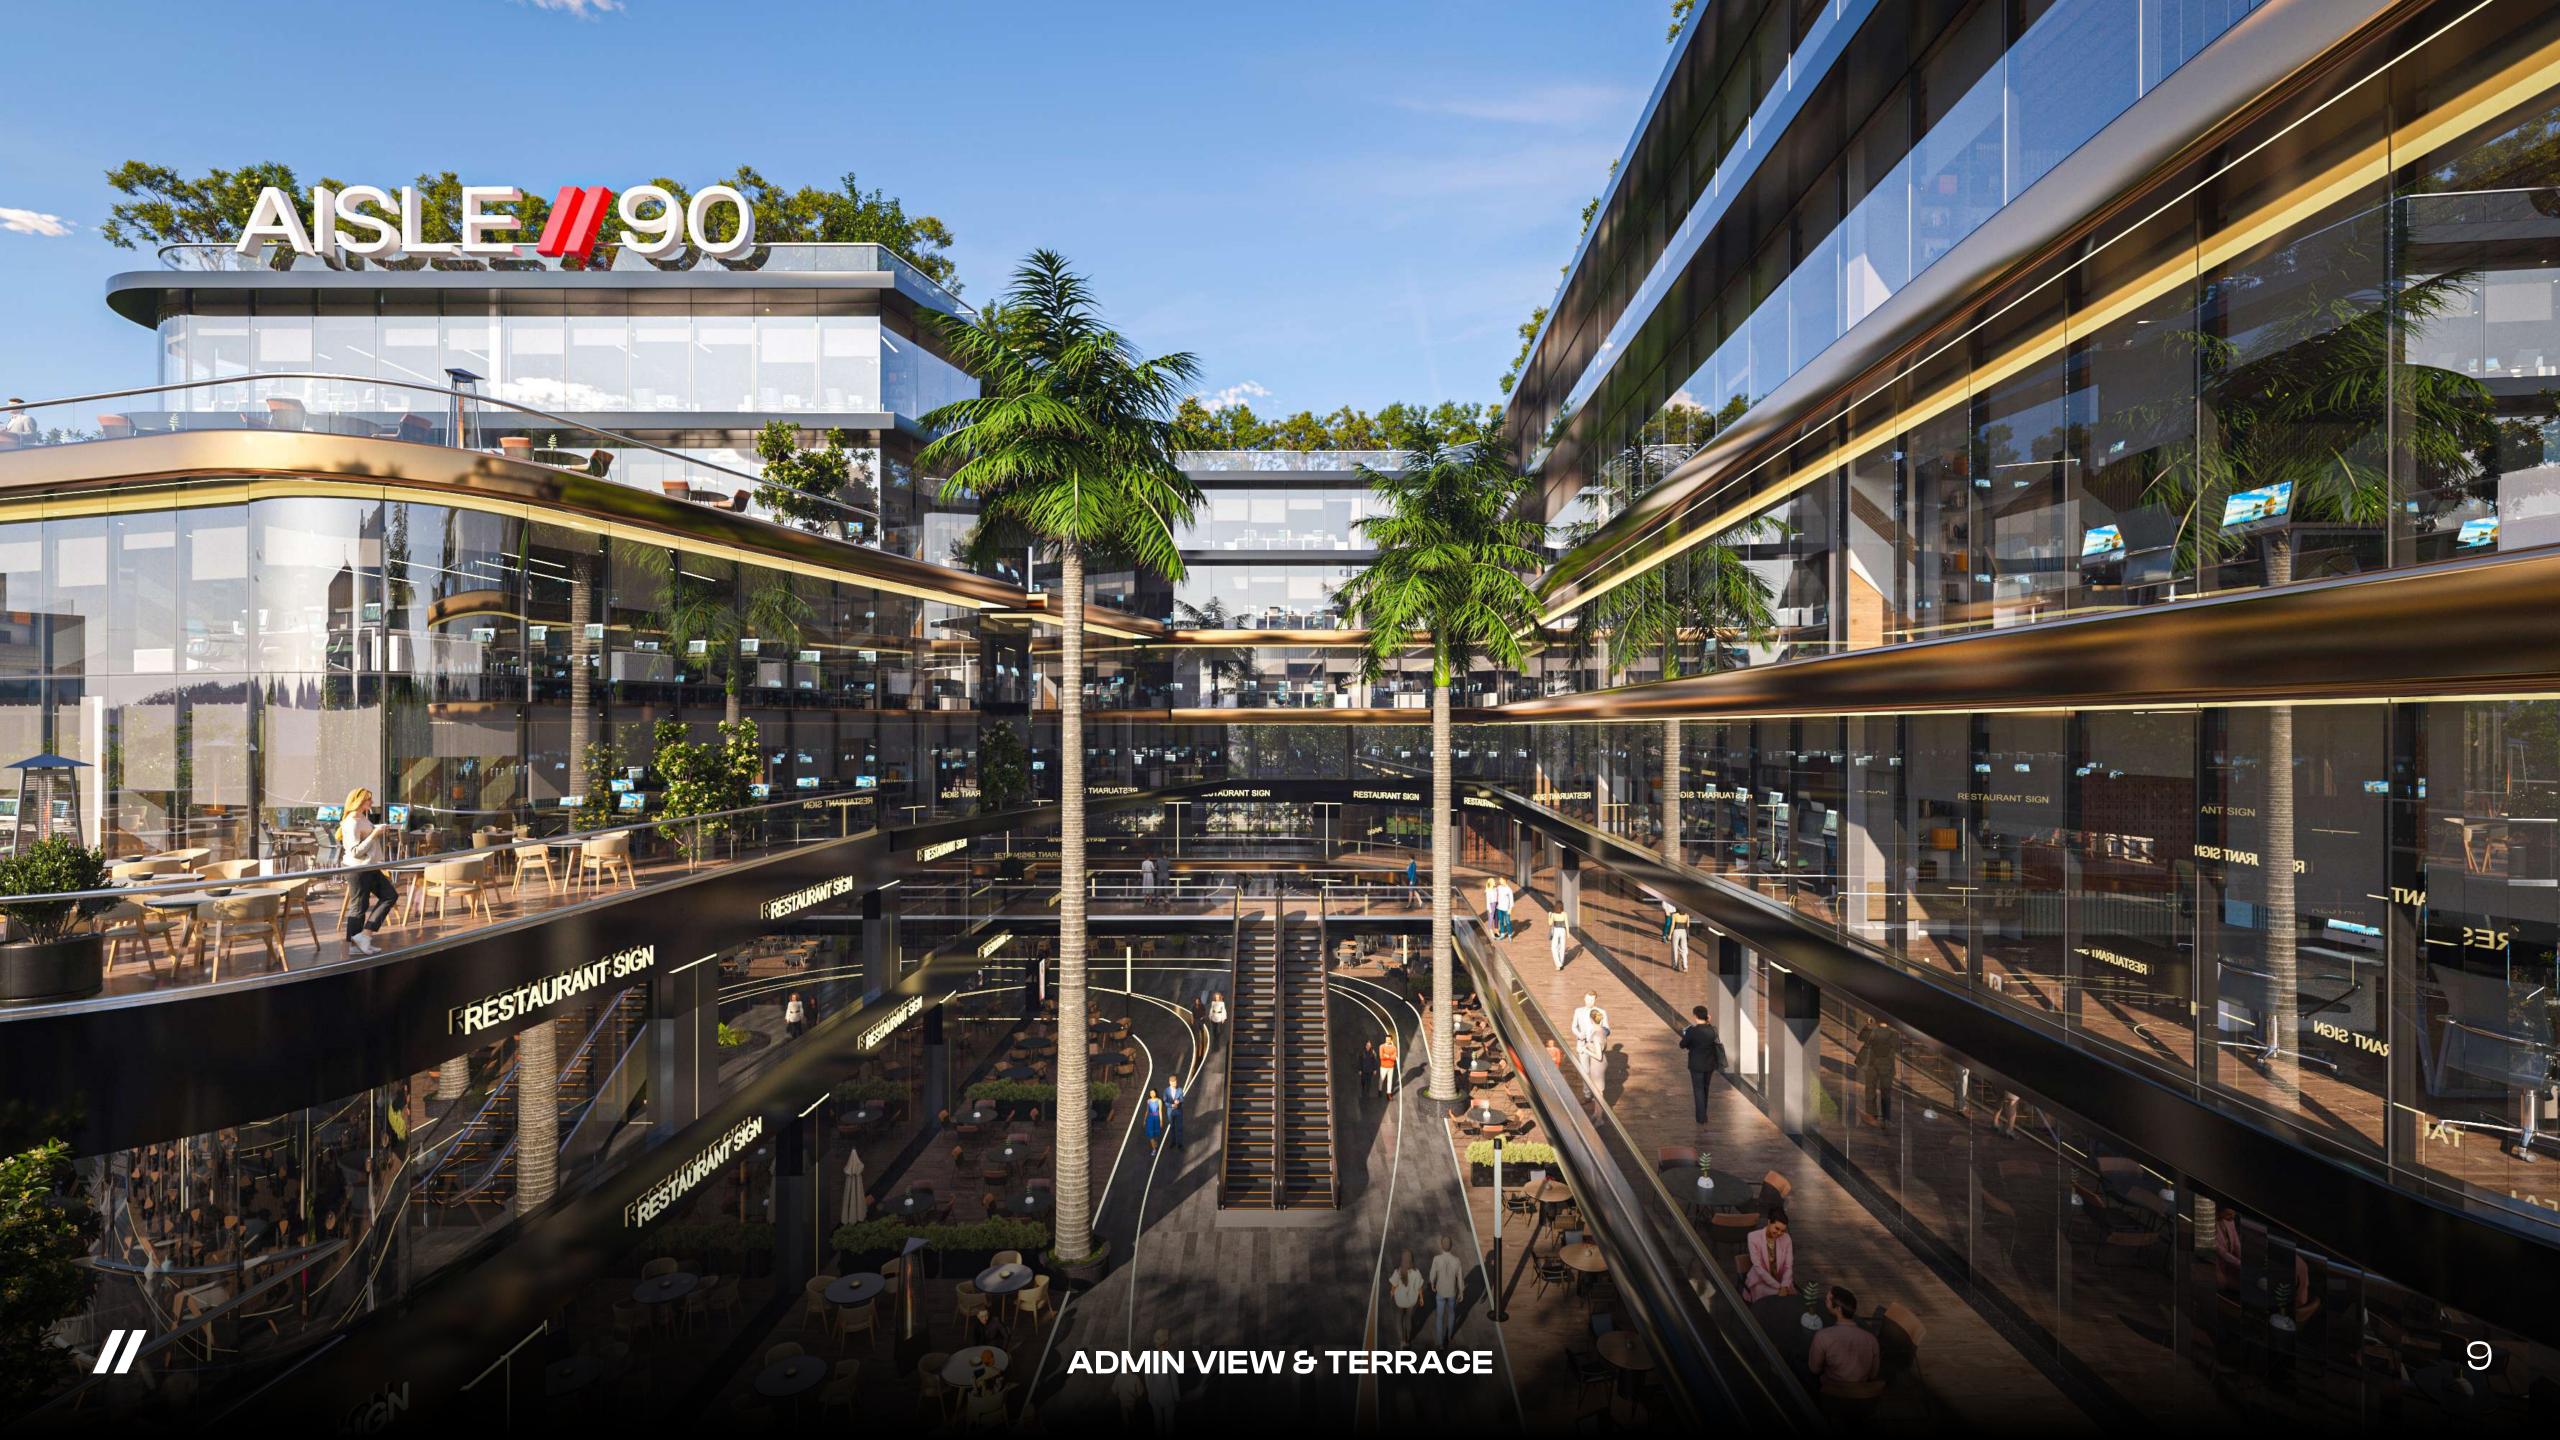

#### COMMERCIAL // ADMIN // MEDICAL

We redefine shopping with our exceptional commercial spaces. Located on the ground and first floors, these areas offer a diverse range of commercial opportunities, from vibrant F&B businesses to trendy retail stores and important services.

#### COMMERCIAL // ADMIN // MEDICAL

Discover modern office spaces that redefine work-life balance. At Aisle 90, the prime location makes your daily commute easier, while the modern design of our administrative spaces inspires businessefficiency.Whetheryouareastart-uporanestablished corporation, our offices provide the ideal environment for productivity.

## ADMINSTRATIVE

#### EQUIPPED FULLY FOR CONVENIENCE PRODUCTIVITY AND

Fully finished administrative and medical units

Smart underground parking system

AISLE // 90

Designated parking for disabled persons

Valet service for added convenience

Comprehensive cleaning and waste management

AIRY

Sunlit, ventilated walkways

Uninterrupted power supply

AISLE // 90

#### FACILITIES

Motion-activated lighting sensors

Inviting outdoor plaza