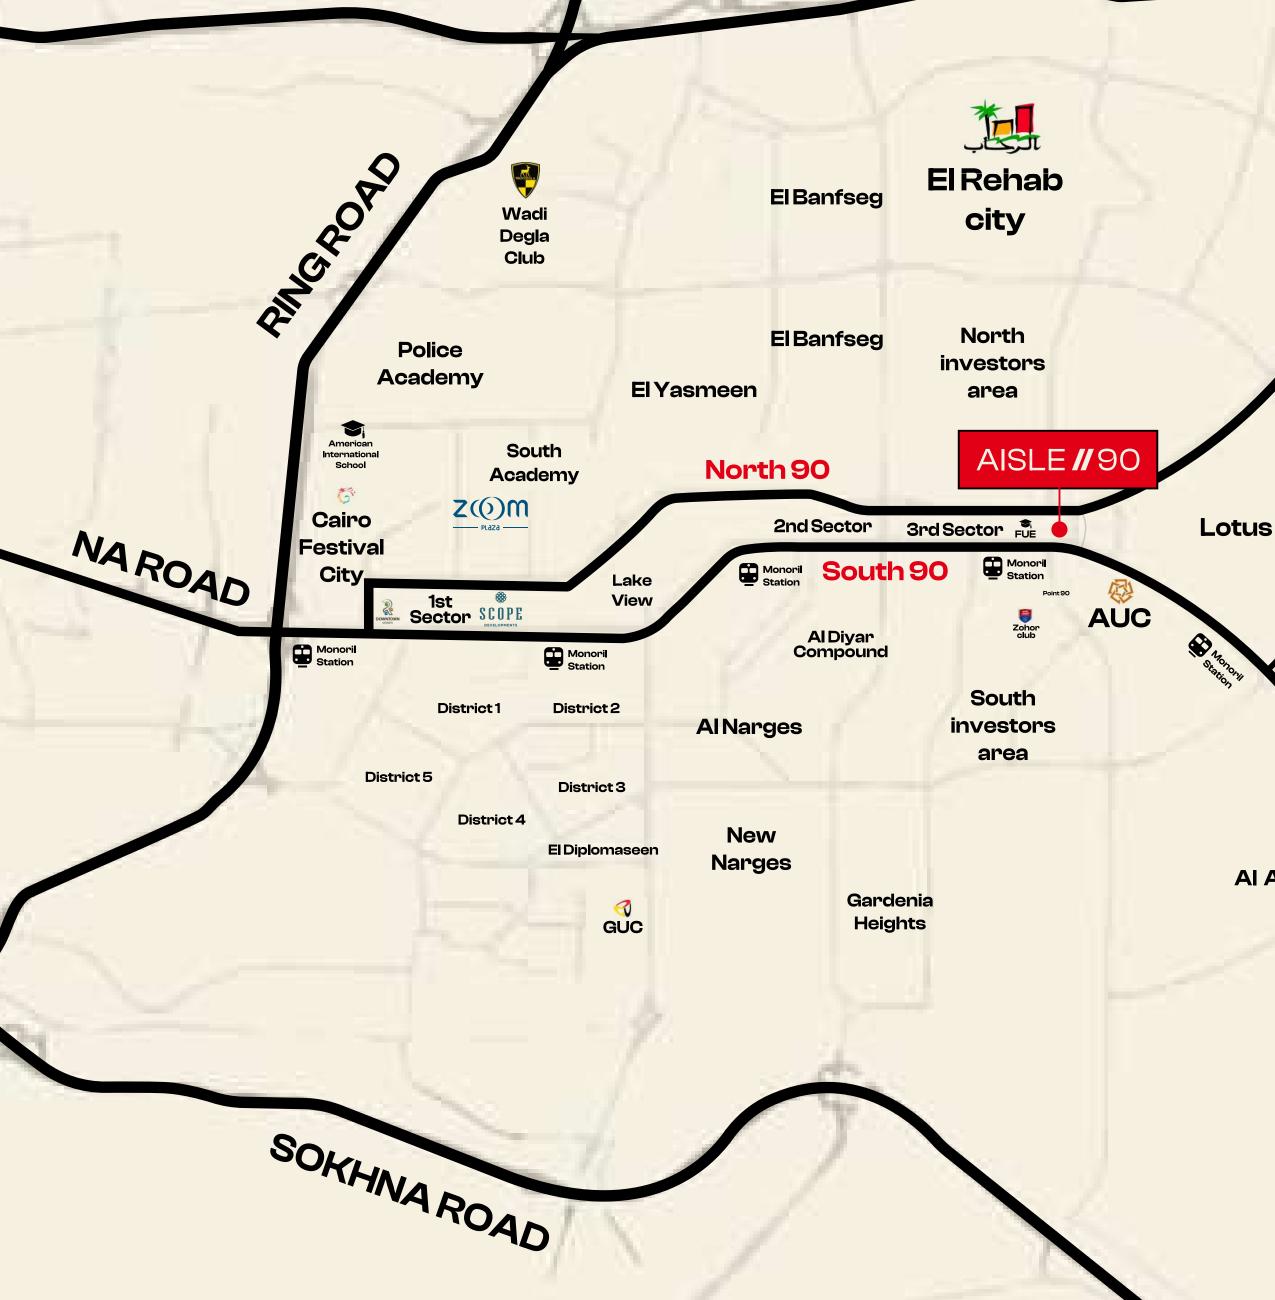

#### **Cairo's** Vibrant Heart

Discover Aisle 90, a prime location that seamlessly connects North and South 90th Street. Strategically positioned near the American University in Cairo, Future University, and the monorail station, it offers easy access to vibrant spots like Americana Plaza, Point 90, Maxim Mall, and is right behind Porto New Cairo.

Experiencetheconvenienceandlifestyle you've been looking for at Aisle 90.

\*\*\* للاحلى الاحلى

MID VANCAORO **NEW CAPITAL** 

**Al Andalos** 

Monoril Station