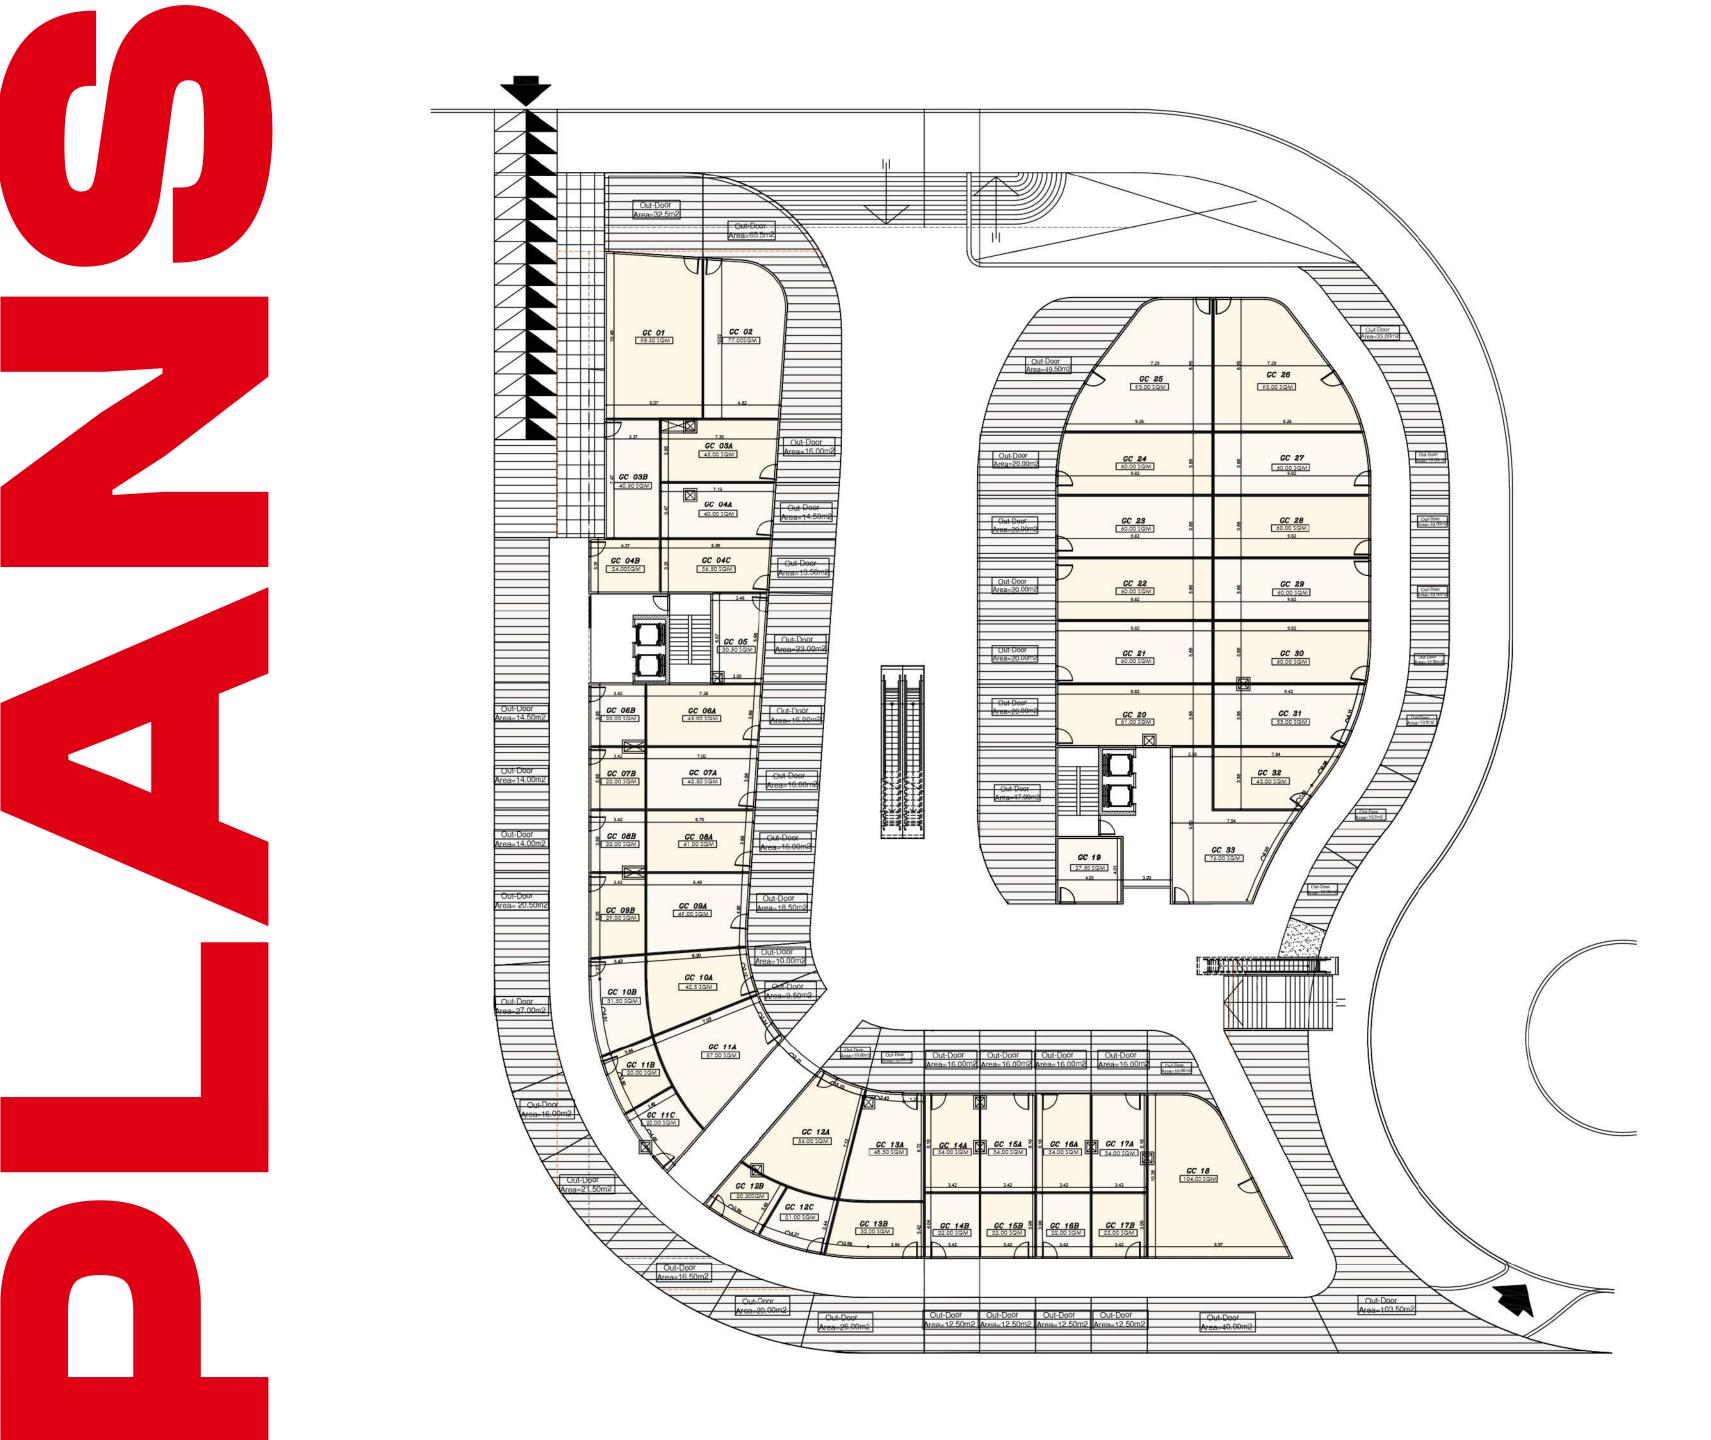

#### **GROUND FLOOR**

| COMMERCIAL     |               |              |
|----------------|---------------|--------------|
| Unit Code      | indoor area   | Area Outdoor |
| GC01           | 98.5          | 32.5         |
| GC02           | 77.0          | 65.5         |
| GC03A          | 45.0          | 16.0         |
| GC03B          | 40.5          | 0.0          |
| GC04A          | 40.0          | 14.5         |
| GC04B          | 24.0          | 0.0          |
| GC04C          | 36.5          | 13.5         |
| GC05           | 30.5          | 23.0         |
| GC06A          | 45.0          | 16.0         |
| GC06B          | 22.0          | 14.5         |
| GC07A          | 42.5          | 16.0         |
| GC07B          | 22.0          | 14.0         |
| GC08A          | 41.0          | 16.0         |
| GC08B          | 22.0          | 14.0         |
| GC09A          | 49.0          | 18.5         |
| GC09B          | 29.0          | 20.5         |
| GC10A          | 42.5          | 10.0         |
| GC10B          | 31.5          | 27.0         |
| GC11A          | 57.0          | 9.5          |
| GC11B          | 20.0          | 16.0         |
| GC11C          | 22.0          | 21.5         |
| GC12A          | 56.0          | 10.0         |
| GC12B          | 20.5          | 16.5         |
| GC12C          | 21.0          | 20.0         |
| GC120<br>GC13A | 48.5          | 10.0         |
| GC13A<br>GC13B | 32.0          | 26.0         |
| GC13B<br>GC14A | 34.0          | 16.0         |
| GC14A<br>GC14B |               |              |
| GC14B<br>GC15A | 22.0<br>34.0  | 12.5<br>16.0 |
| GC15A<br>GC15B | 22.0          |              |
|                |               | 12.5         |
| GC16A<br>GC16B | 34.0<br>22.0  | 16.0<br>12.5 |
|                | 34.0          |              |
| GC17A          |               | 16.0         |
| GC17B<br>GC18  | 22.0<br>104.0 | 12.5         |
| GC18<br>GC19   |               | 153.5        |
|                | 27.5          | 47.0         |
| GC20           | 61.0          | 20.0         |
| GC21           | 60.0          | 20.0         |
| GC22           | 60.0          | 20.0         |
| GC23           | 60.0          | 20.0         |
| GC24           | 60.0          | 20.0         |
| GC25           | 93.0          | 49.5         |
| GC26           | 93.0          | 33.0         |
| GC27           | 60.0          | 10.0         |
| GC28           | 60.0          | 10.0         |
| GC29           | 60.0          | 10.0         |
| GC30           | 60.0          | 12.0         |
| GC31           | 55.0          | 13.5         |
| GC32           | 43.0          | 16.5         |
| GC33           | 76.0          | 12.0         |