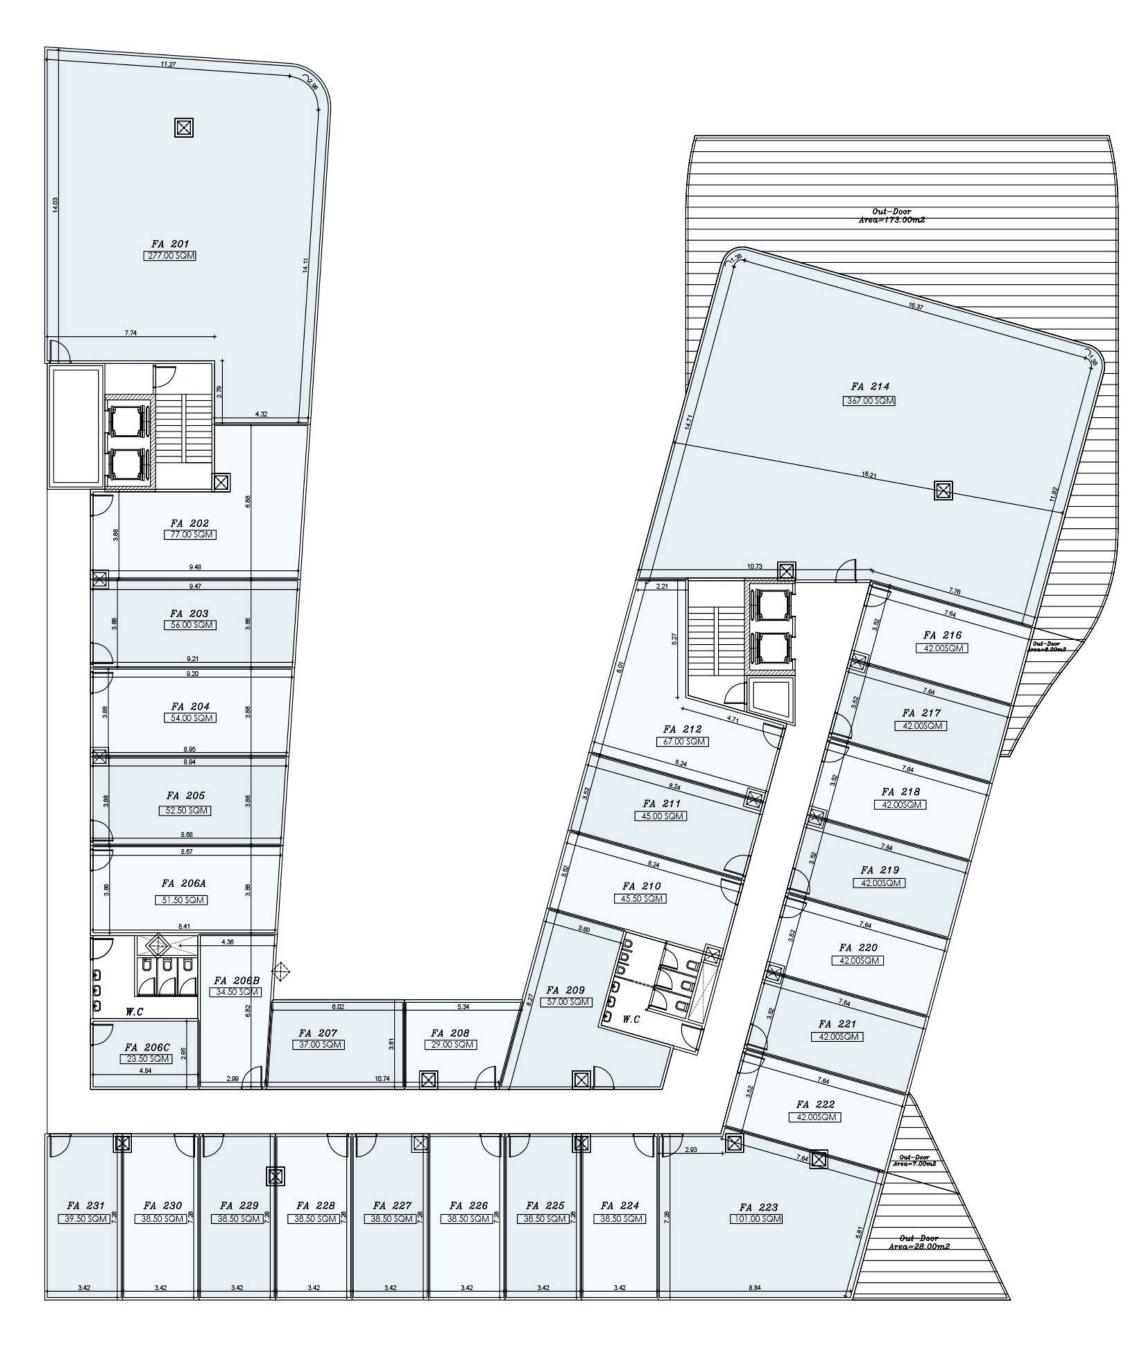

#### 2<sup>ND</sup> FLOOR

| Unit Code | indoor area |
|-----------|-------------|
| FA201     | 277.0       |
| FA202     | 77.0        |
| FA203     | 56.0        |
| FA204     | 54.0        |
| FA205     | 52.5        |
| FA206A    | 51.5        |
| FA206B    | 34.5        |
| FA206C    | 23.5        |
| FA207     | 37.0        |
| FA208     | 29.0        |
| FA209     | 57.0        |
| FA210     | 45.5        |
| FA211     | 45.0        |
| FA212     | 67.0        |
| FA214     | 367.0       |
| FA216     | 42.0        |
| FA217     | 42.0        |
| FA218     | 42.0        |
| FA219     | 42.0        |
| FA220     | 42.0        |
| FA221     | 42.0        |
| FA222     | 42.0        |
| FA223     | 101.0       |
| FA224     | 38.5        |
| FA225     | 38.5        |
| FA226     | 38.5        |
| FA227     | 38.5        |
| FA228     | 38.5        |
| FA229     | 38.5        |
| FA230     | 38.5        |
| FA231     | 39.5        |