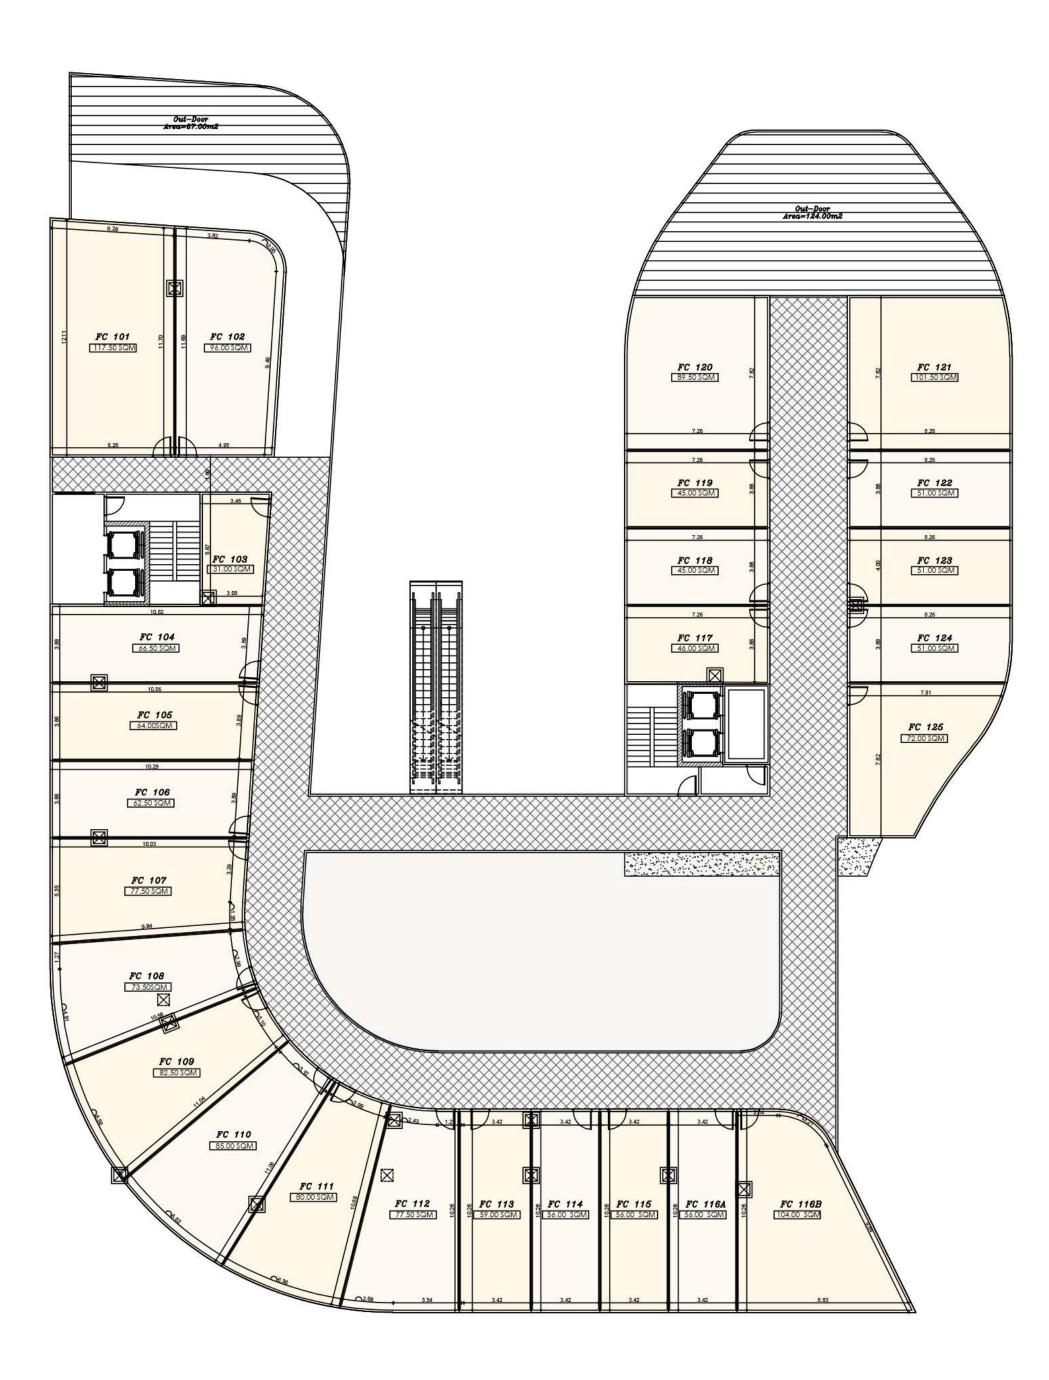

#### **1<sup>ST</sup> FLOOR**

| COMMERCIAL |             |  |
|------------|-------------|--|
| Unit Code  | indoor area |  |
| FC101      | 117.5       |  |
| FC102      | 96.0        |  |
| FC103      | 31.0        |  |
| FC104      | 66.5        |  |
| FC105      | 64.0        |  |
| FC106      | 62.5        |  |
| FC107      | 77.5        |  |
| FC108      | 73.5        |  |
| FC109      | 82.5        |  |
| FC110      | 85.0        |  |
| FC111      | 80.0        |  |
| FC112      | 77.5        |  |
| FC113      | 59.0        |  |
| FC114      | 56.0        |  |
| FC115      | 56.0        |  |
| FC116A     | 56.0        |  |
| FC116B     | 104.0       |  |
| FC117      | 46.0        |  |
| FC118      | 45.0        |  |
| FC119      | 45.0        |  |
| FC120      | 89.5        |  |
| FC121      | 101.5       |  |
| FC122      | 51.0        |  |
| FC123      | 51.0        |  |
| FC124      | 51.0        |  |
| FC125      | 72.0        |  |
|            |             |  |