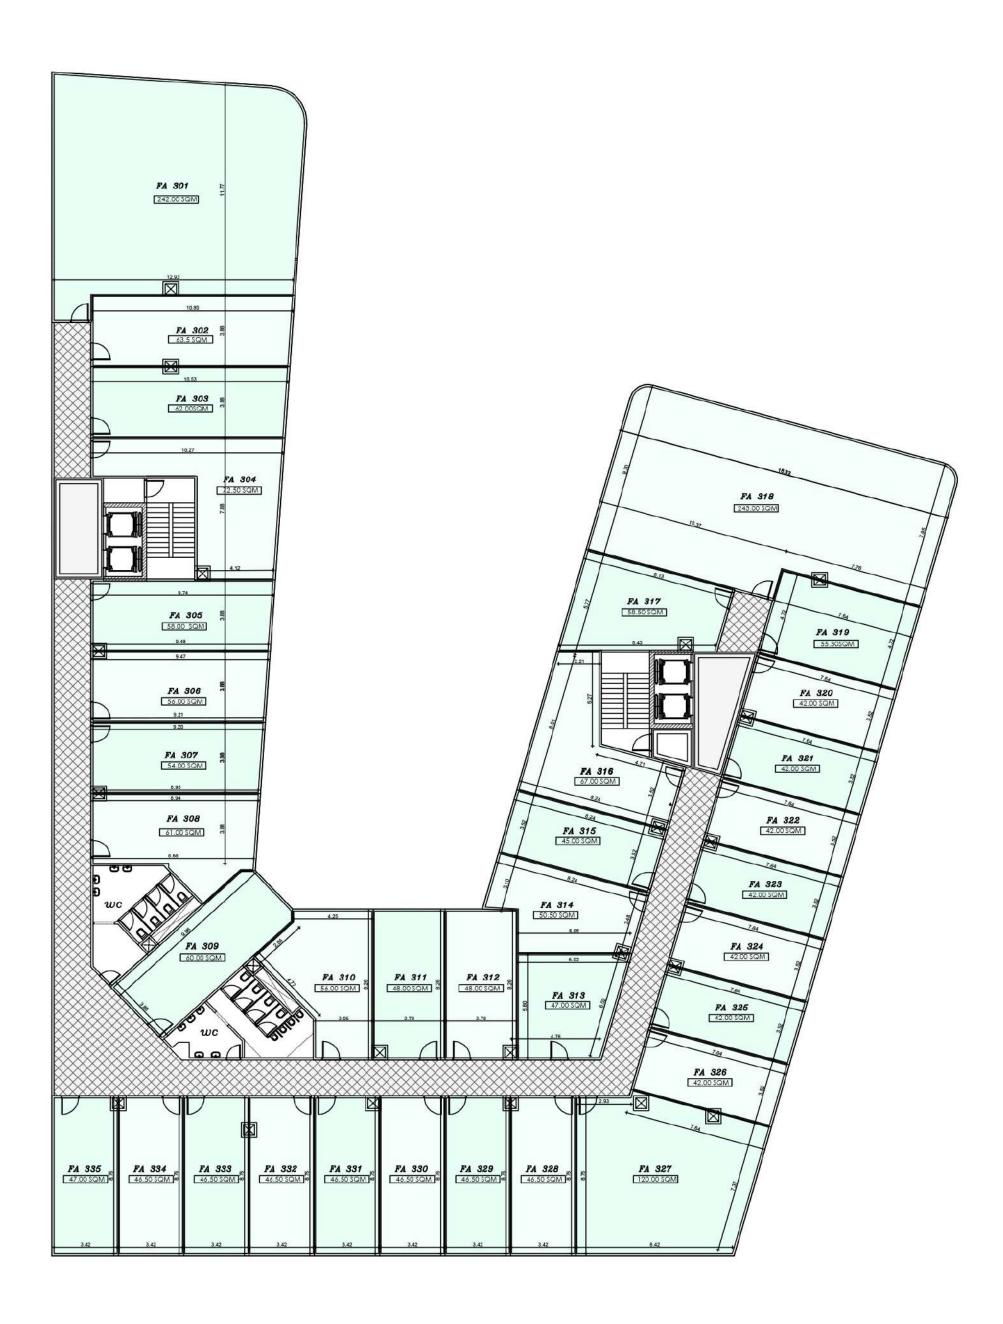

#### **3**<sup>RD</sup> **FLOOR**

| Unit Code | indoor area |
|-----------|-------------|
| FA 301    | 242.0       |
| FA 302    | 63.5        |
| FA 303    | 62.0        |
| FA 304    | 72.5        |
| FA 305    | 58.0        |
| FA 306    | 56.0        |
| FA 307    | 54.0        |
| FA 308    | 61.0        |
| FA 309    | 60.0        |
| FA 310    | 56.0        |
| FA 311    | 48.0        |
| FA 312    | 48.0        |
| FA 313    | 47.0        |
| FA 314    | 50.5        |
| FA 315    | 45.0        |
| FA 316    | 67.0        |
| FA 317    | 58.5        |
| FA 318    | 243.0       |
| FA 319    | 55.5        |
| FA 320    | 42.0        |
| FA 321    | 42.0        |
| FA 322    | 42.0        |
| FA 323    | 42.0        |
| FA 324    | 42.0        |
| FA 325    | 42.0        |
| FA 326    | 42.0        |
| FA 327    | 120.0       |
| FA 328    | 46.5        |
| FA 329    | 46.5        |
| FA 330    | 46.5        |
| FA 331    | 46.5        |
| FA 332    | 46.5        |
| FA 333    | 46.5        |
| FA334     | 46.5        |
| FA335     | 47.0        |