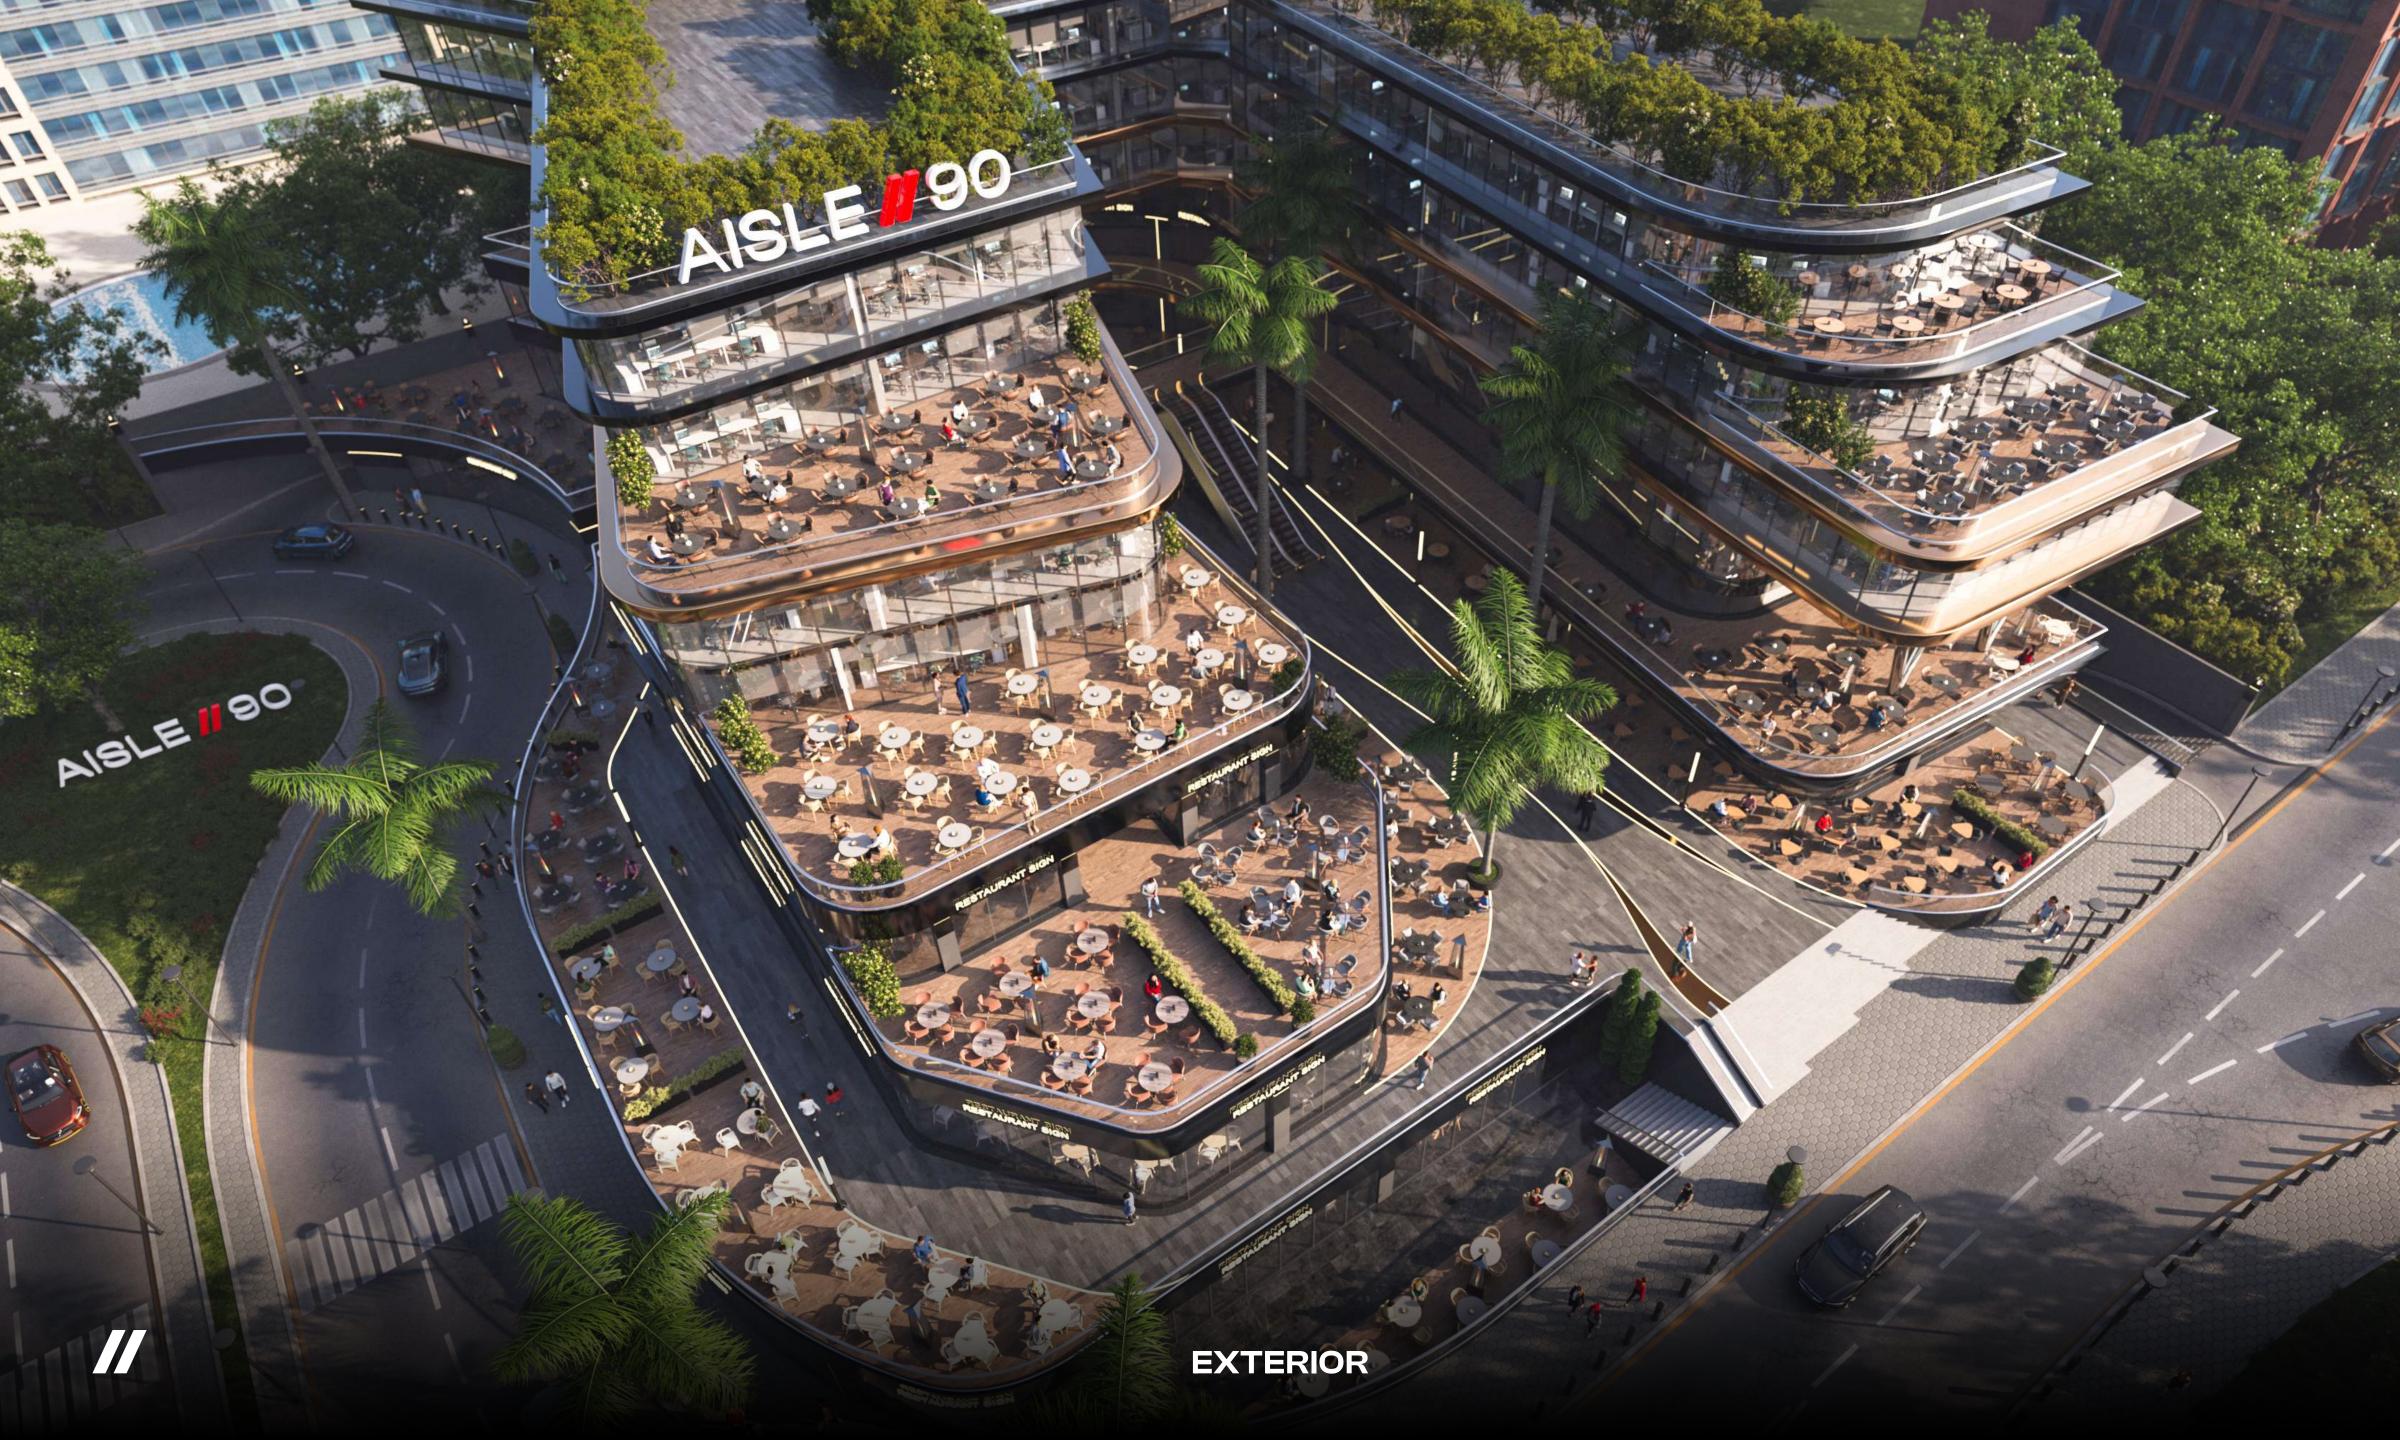

#### COMMERCIAL // ADMIN // MEDICAL

We redefine shopping with our exceptional commercial spaces. Located on the ground and first floors, these areas offer a diverse range of commercial opportunities, from vibrant F&B businesses to trendy retail stores and important services.

#### EQUIPPED FULLY FOR CONVENIENCE PRODUCTIVITY AND

Fully finished administrative and medical units

Smart underground parking system

AISLE // 90

Designated parking for disabled persons

Valet service for added convenience

#### FACILITIES

Motion-activated lighting sensors

Inviting outdoor plaza