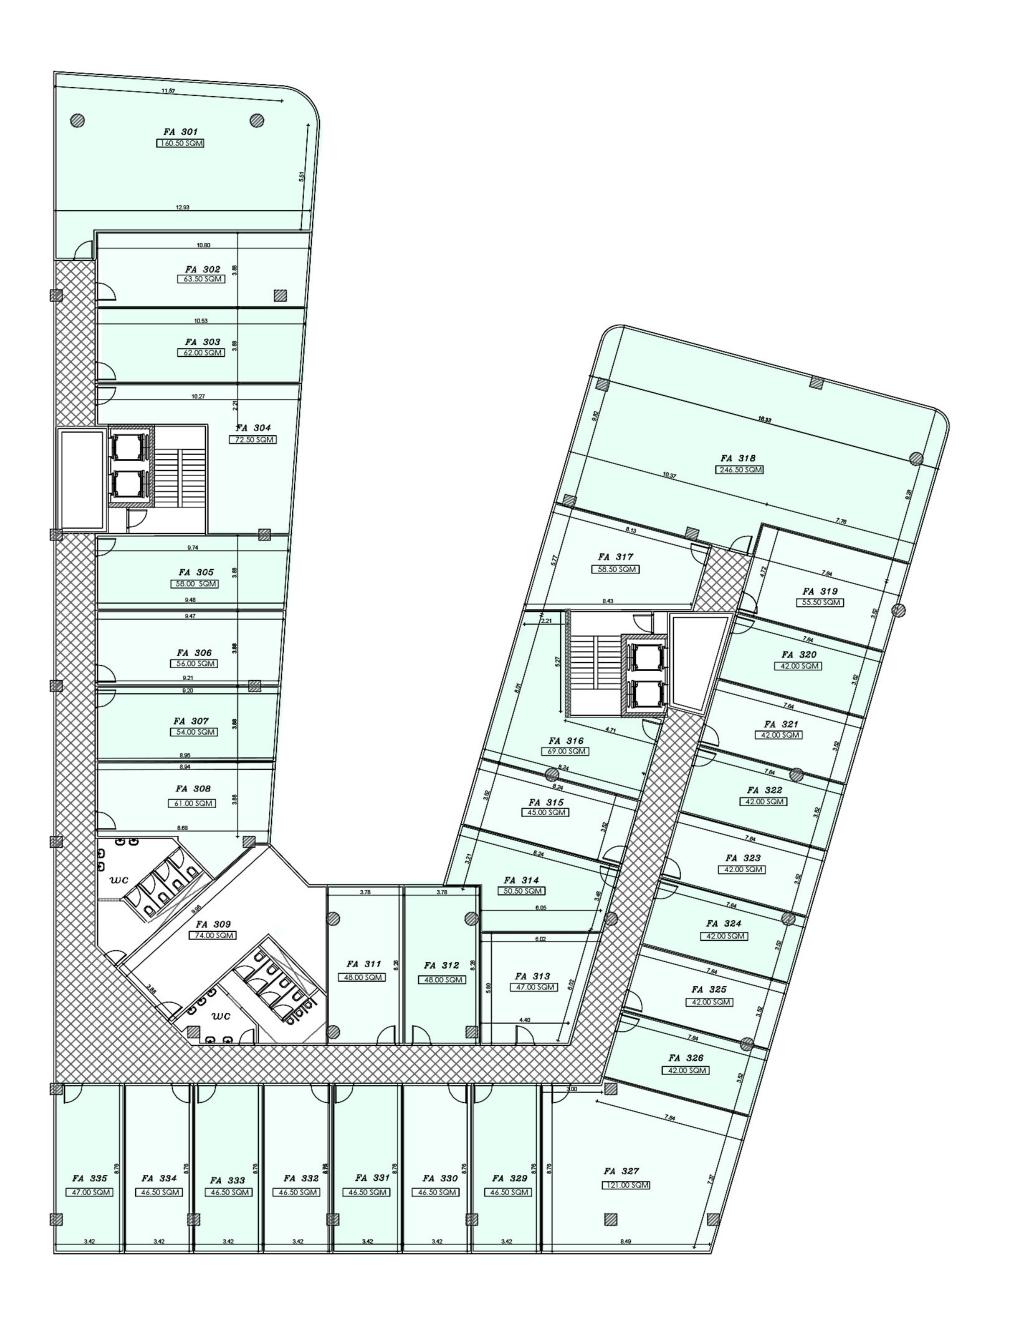

### 3<sup>RD</sup> FLOOR

| Unit Code | indoor area |
|-----------|-------------|
| FA 301    | 160.5       |
| FA 302    | 63.5        |
| FA 303    | 62          |
| FA 304    | 72.5        |
| FA 305    | 58          |
| FA 306    | 56          |
| FA 307    | 54          |
| FA 308    | 61          |
| FA 309    | 74          |
| FA 311    | 49.5        |
| FA 312    | 49          |
| FA 313    | 47          |
| FA 314    | 50.5        |
| FA 315    | 45          |
| FA 316    | 69          |
| FA317     | 58.5        |
| FA 318    | 246.5       |
| FA 319    | 55.5        |
| FA 320    | 42          |
| FA 321    | 42          |
| FA 322    | 42          |
| FA 323    | 42          |
| FA 324    | 42          |
| FA 325    | 42          |
| FA 326    | 42          |
| FA327     | 121         |
| FA 329    | 46.5        |
| FA 330    | 46.5        |
| FA 331    | 46.5        |
| FA 332    | 46.5        |
| FA 333    | 46.5        |
| FA 334    | 46.5        |
| FA 335    | 47          |