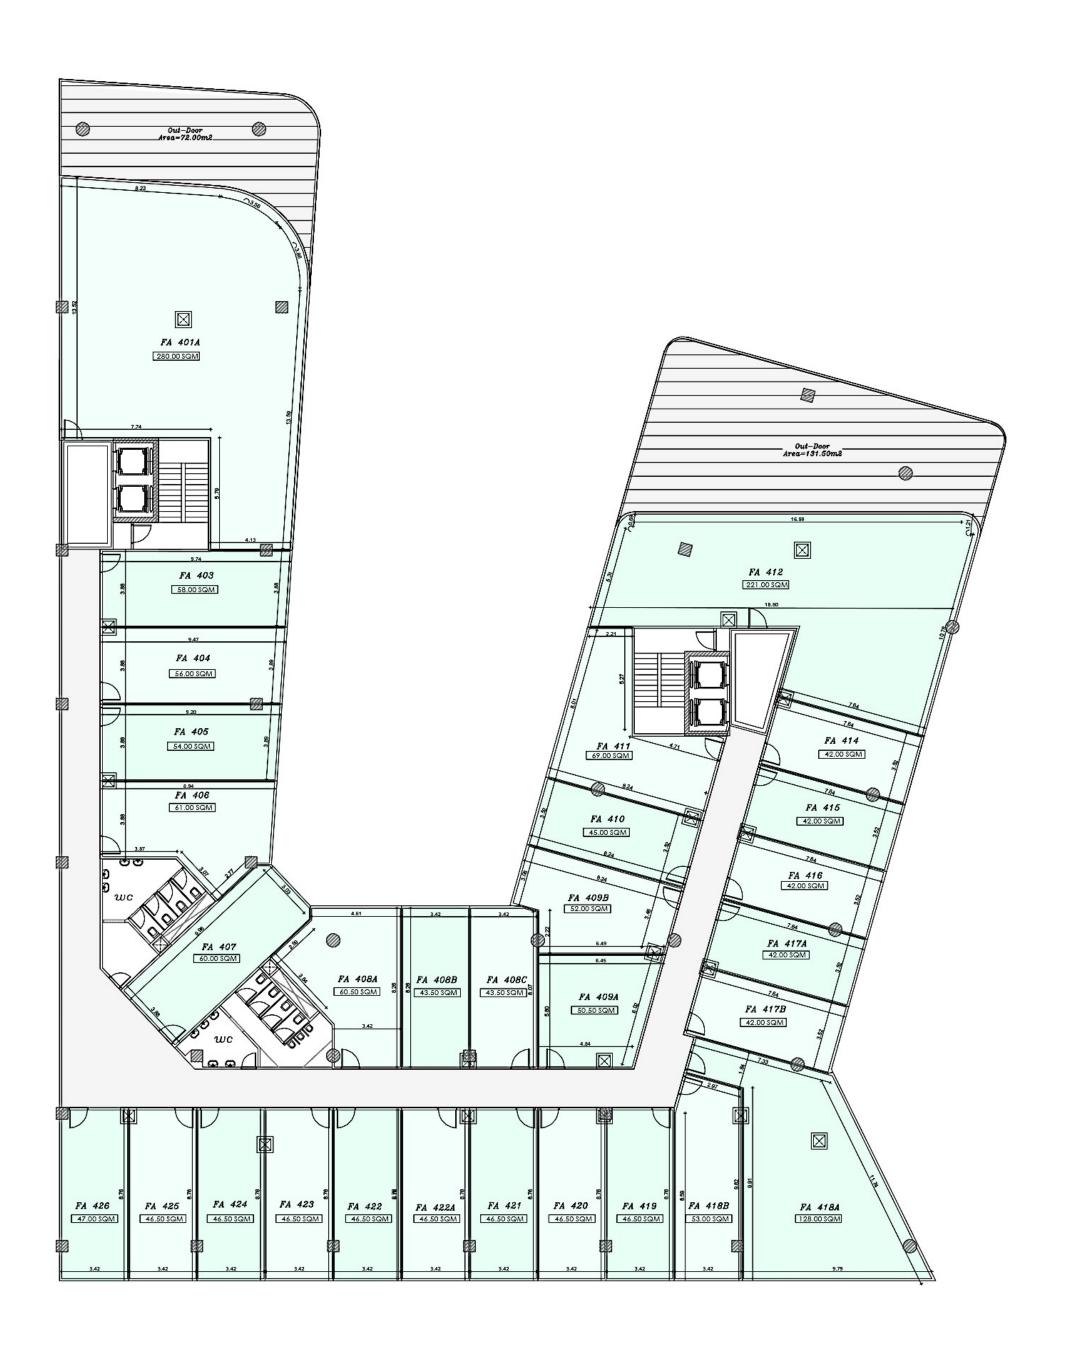

### 4<sup>TH</sup> FLOOR

| Unit Code | indoor area |
|-----------|-------------|
| FA 401A   | 280         |
| FA 403    | 58          |
| FA 404    | 56          |
| FA 405    | 54          |
| FA 406    | 61          |
| FA 407    | 60          |
| FA 408A   | 60.5        |
| FA 408B   | 44          |
| FA 408C   | 43.5        |
| FA 409A   | 50.5        |
| FA 409B   | 52          |
| FA 410    | 45          |
| FA 411    | 69          |
| FA 412    | 221         |
| FA 414    | 42          |
| FA 415    | 42          |
| FA 416    | 42          |
| FA 417A   | 42          |
| FA 417B   | 42          |
| FA 418A   | 128         |
| FA 418B   | 53          |
| FA 419    | 46          |
| FA 420    | 46.5        |
| FA 421    | 46          |
| FA 422    | 46.5        |
| FA 423    | 46.5        |
| FA 424    | 46          |
| FA 425    | 46          |
| FA 426    | 46          |