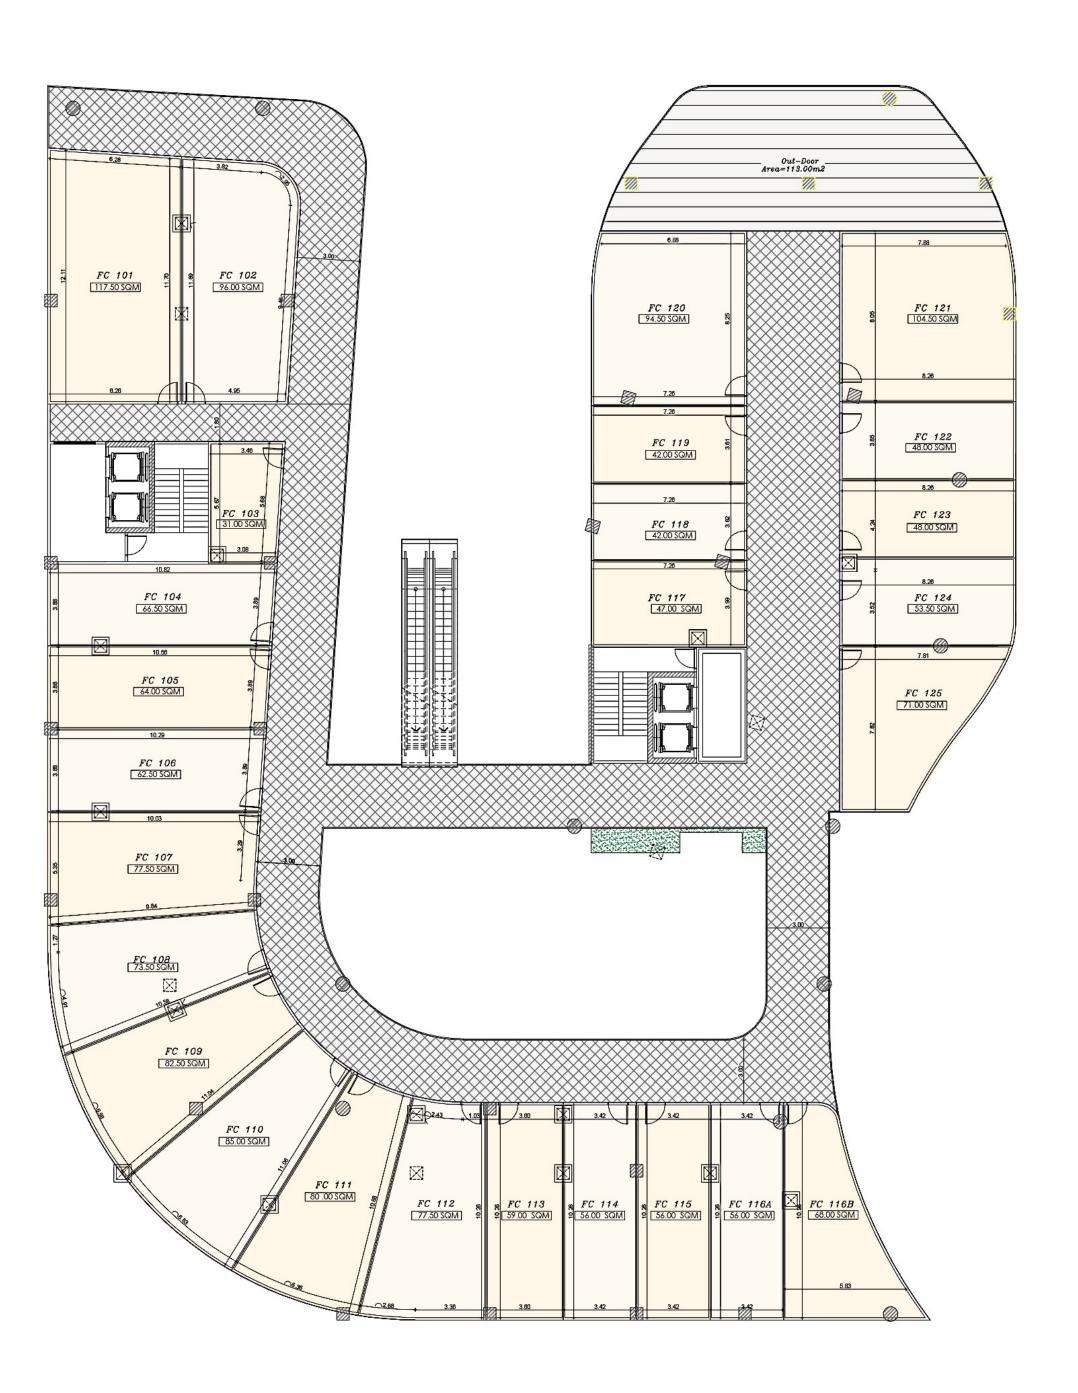

### 1<sup>ST</sup> FLOOR

| COMMERCIAL |                |  |
|------------|----------------|--|
| Unit Code  | indoor area    |  |
| FC 101     | 117.5          |  |
| FC102      | 96             |  |
| FC103      | 28.5           |  |
| FC104      | 66.5           |  |
| FC 105     | 64             |  |
| FC106      | 61             |  |
| FC107      | 77.5           |  |
| FC108      | 73.5           |  |
| FC 109     | 82.5           |  |
| FC110      | 85             |  |
| FC 111     | 80             |  |
| FC112      | 77.5           |  |
| FC113      | 58.5           |  |
| FC114      | 56             |  |
| FC115      | 56             |  |
| FC116A     | 56             |  |
| FC 116B    | 68             |  |
| FC117      | 47             |  |
| FC118      | 42             |  |
| FC 119     | 42             |  |
| FC120      | 94.5           |  |
| FC121      | 104.5          |  |
| FC122      | 48             |  |
| FC123      | 47.5           |  |
| FC124      | 53.5           |  |
| FC 125     | <del>7</del> 1 |  |
|            |                |  |