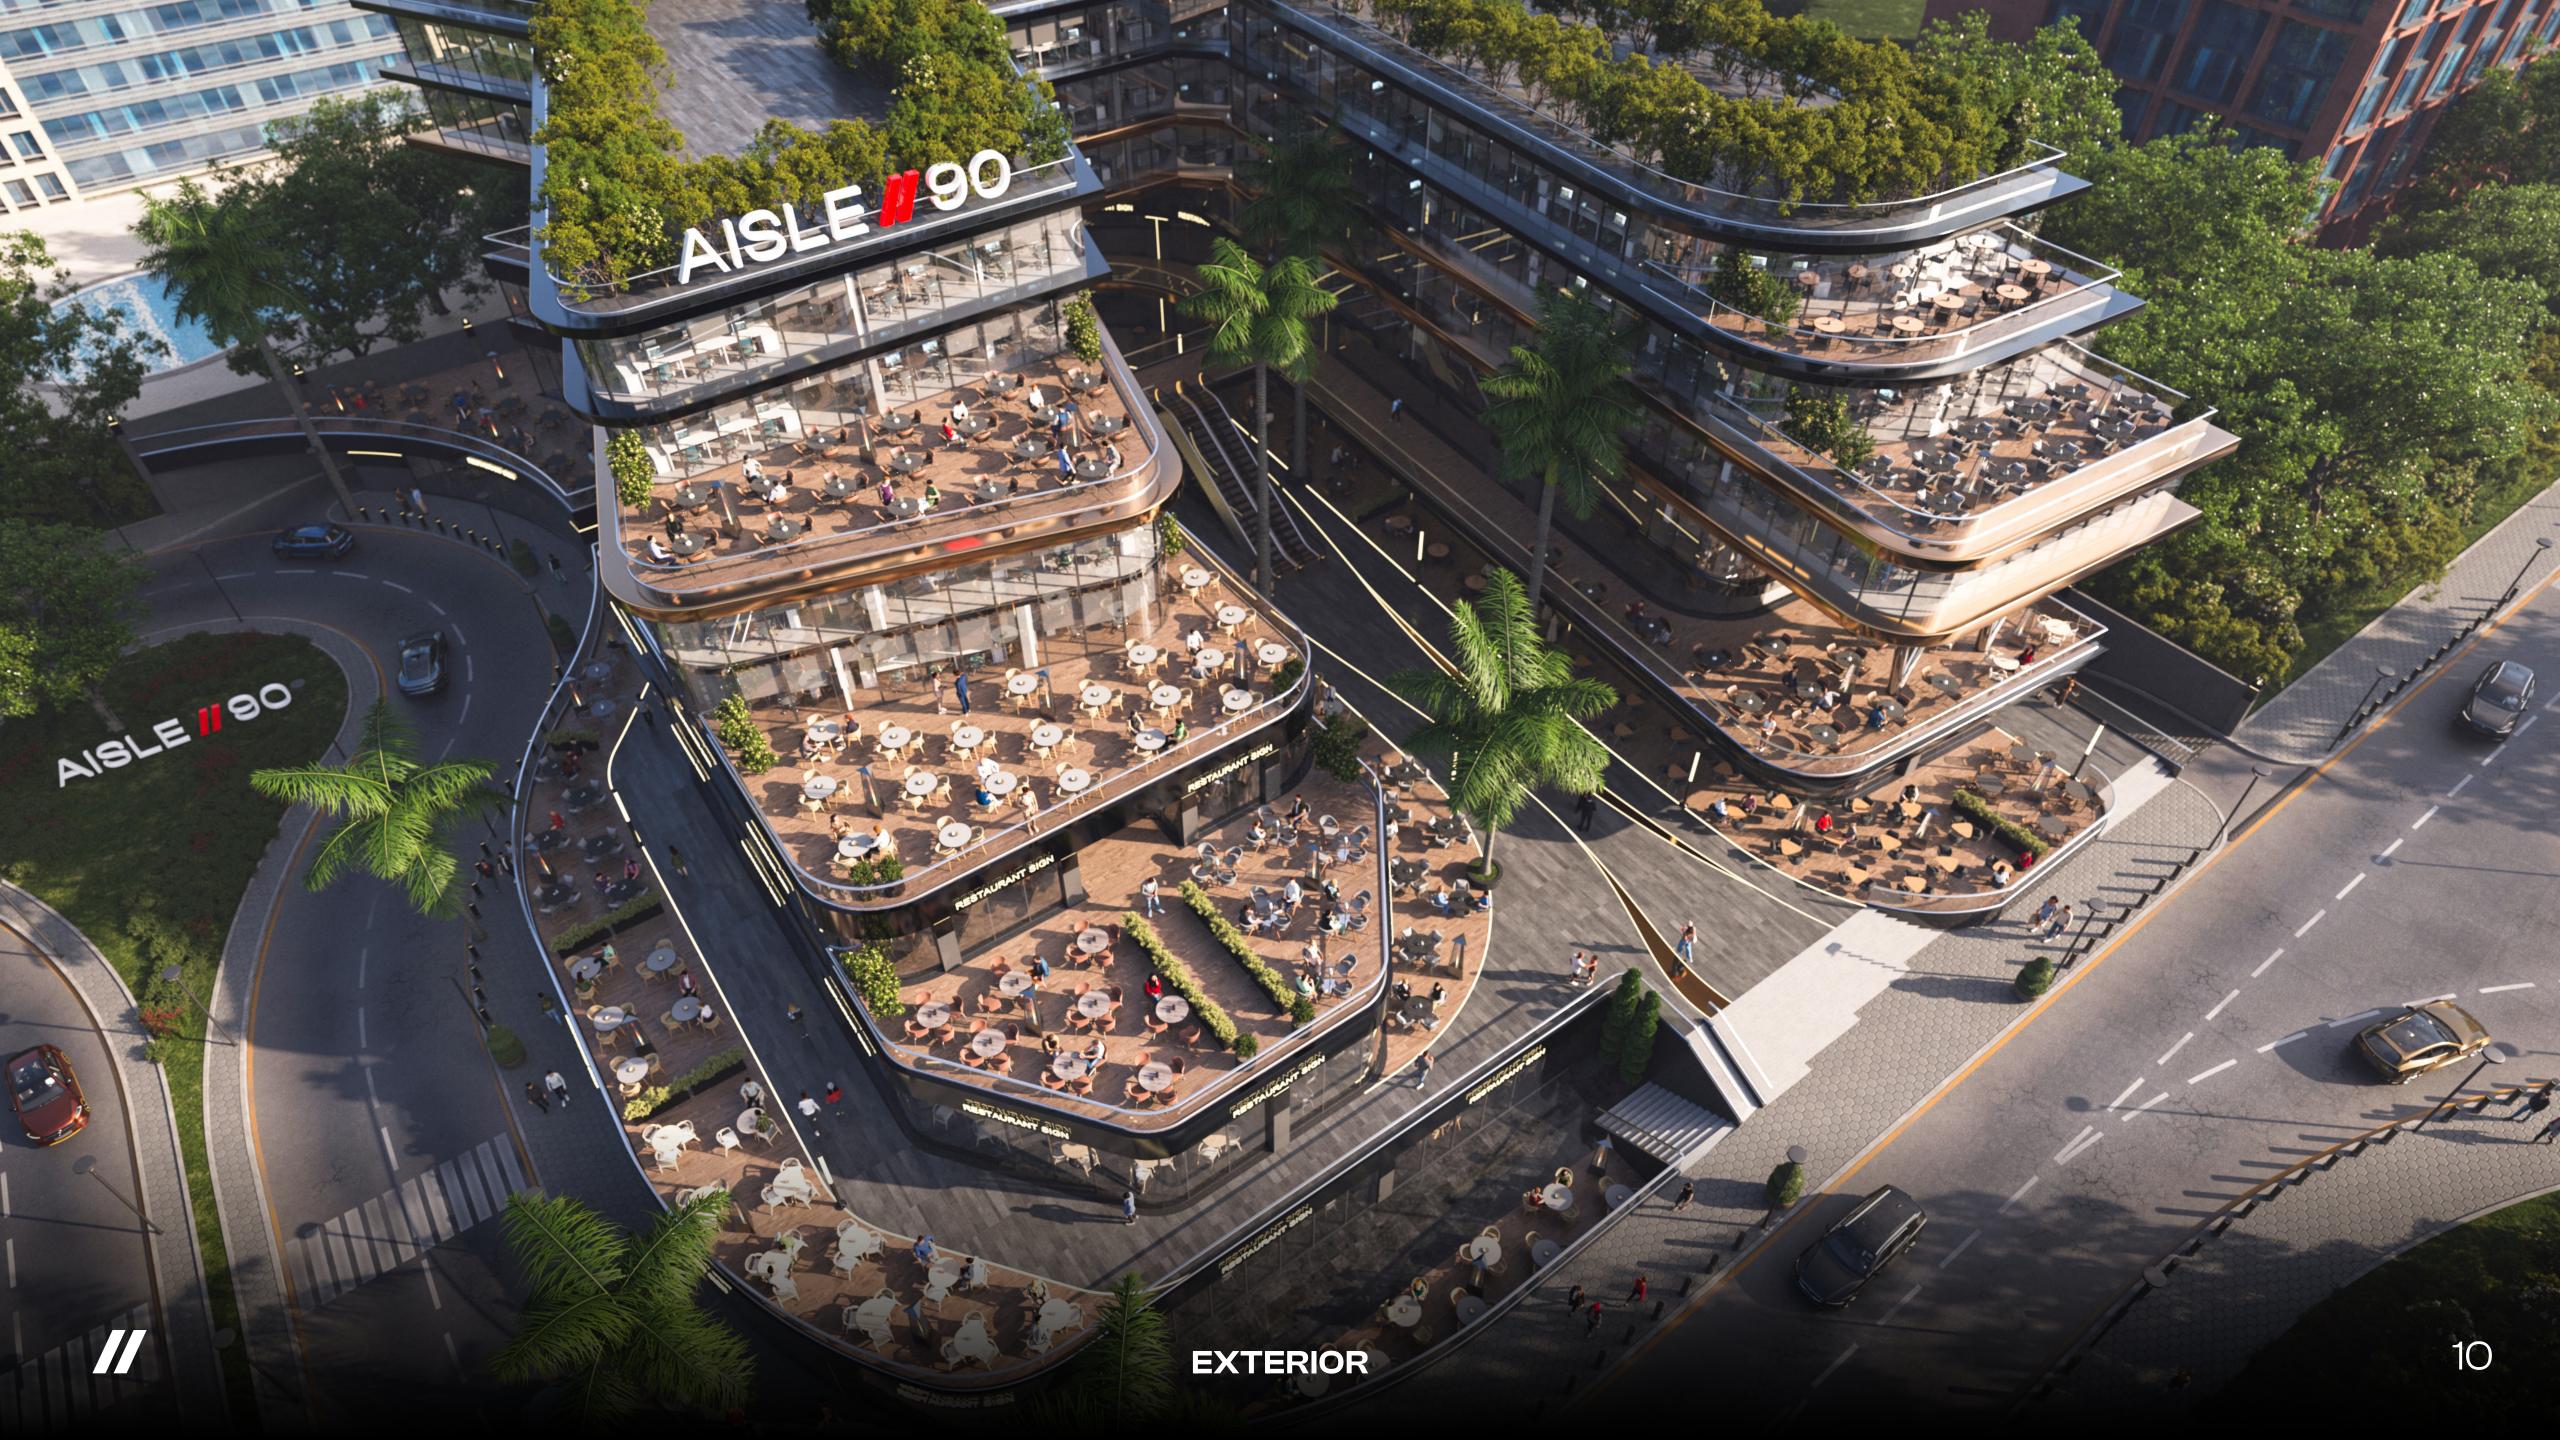

## Cairo's Vibrant Heart

Discover Aisle 90, a prime location that seamlessly connects North and South 90th Street. Strategically positioned near the American University in Cairo, Future University, and the monorail station, it offers easy access to vibrant spots like Americana Plaza, Point 90, Maxim Mall, and is right behind Porto New Cairo.

Experience the convenience and lifestyle you've been looking for at Aisle 90.

PROJECT

**DESIGNS** 