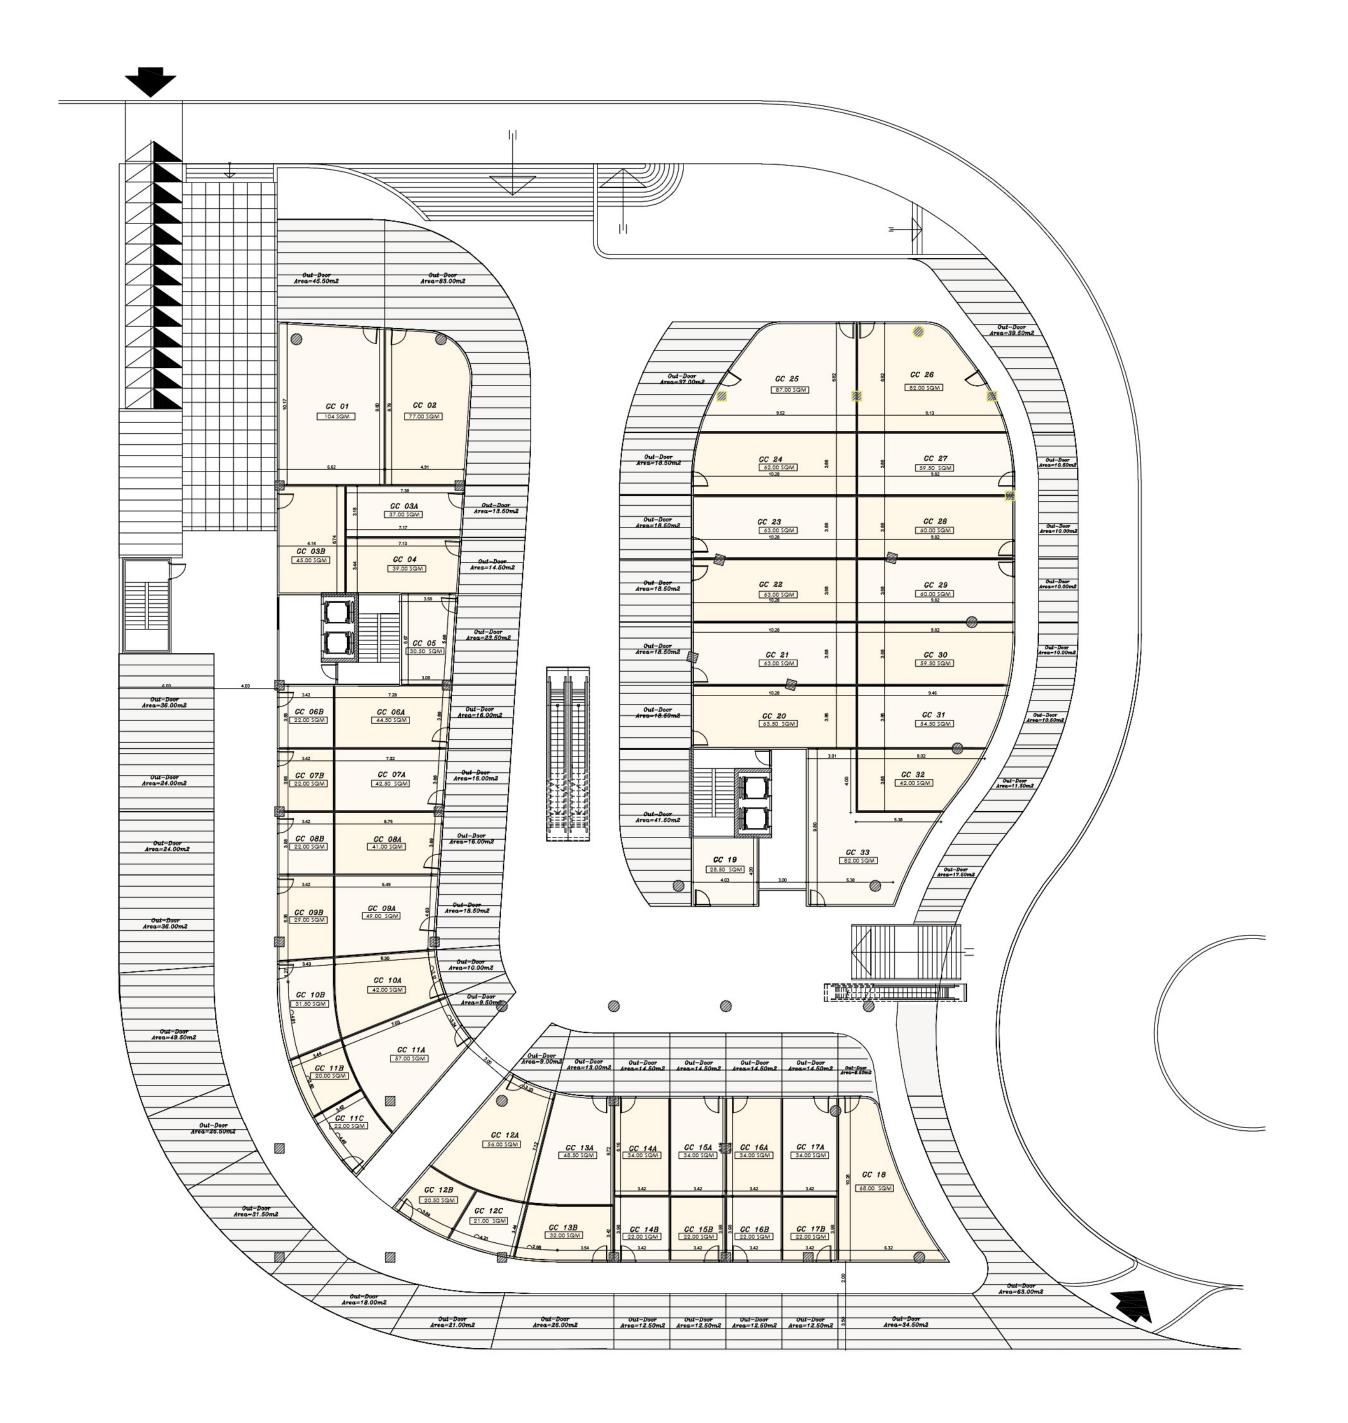

### **GROUND FLOOR**

| COMMERCIAL |             |              |  |  |
|------------|-------------|--------------|--|--|
| Unit Code  | indoor area | Area Outdoor |  |  |
| GC 01      | 104         | 45.5         |  |  |
| GC02       | 77          | 85.5         |  |  |
| GC03A      | 37          | 13.5         |  |  |
| GC03B      | 45          | 0            |  |  |
| GC04A      | 39          | 14.5         |  |  |
| GC05       | 30.5        | 24           |  |  |
| GC06A      | 44.5        | 16           |  |  |
| GC06B      | 22          | 36           |  |  |
| GC07A      | 42.5        | 16           |  |  |
| GC07B      | 22          | 24           |  |  |
| GC08A      | 41          | 16           |  |  |
| GC08B      | 22          | 24           |  |  |
| GC09A      | 49          | 18.5         |  |  |
| GC09B      | 29          | 36           |  |  |
| GC10A      | 42          | 10           |  |  |
| GC10B      | 31.5        | 49.5         |  |  |
| GC11A      | 57          | 9.5          |  |  |
| GC11B      | 20          | 16           |  |  |
| GC11C      | 22          | 21.5         |  |  |
| GC12A      | 56          | 9            |  |  |
| GC12B      | 20.5        | 16.5         |  |  |
| GC12C      | 21          | 20           |  |  |
| GC13A      | 48.5        | 13           |  |  |
| GC13B      | 32          | 26           |  |  |
| GC14A      | 34          | 16           |  |  |
| GC14B      | 22          | 14           |  |  |
| GC15A      | 34          | 14.5         |  |  |
| GC15B      | 22          | 12.5         |  |  |
| GC16A      | 34          | 14.5         |  |  |
| GC16B      | 22          | 14           |  |  |
| GC17A      | 34          | 14.5         |  |  |
| GC17B      | 22          | 12.5         |  |  |
| GC18       | 68          | 106          |  |  |
| GC19       | 27.5        | 47           |  |  |
| GC20       | 63.5        | 18.5         |  |  |
| GC21       | 63          | 18.5         |  |  |
| GC22       | 63          | 18.5         |  |  |
| GC23       | 63          | 18.5         |  |  |
| GC24       | 62          | 18.5         |  |  |
| GC25       | 87          | 37           |  |  |
| GC26       | 82          | 39.5         |  |  |
| GC27       | 59.5        | 10.5         |  |  |
| GC28       | 60          | 10           |  |  |
| GC29       | 60          | 10           |  |  |
| GC30       | 59.5        | 10           |  |  |
| GC31       | 54.5        | 10.5         |  |  |
| GC32       | 42          | 11.5         |  |  |
| GC33       | 82          | 17.5         |  |  |