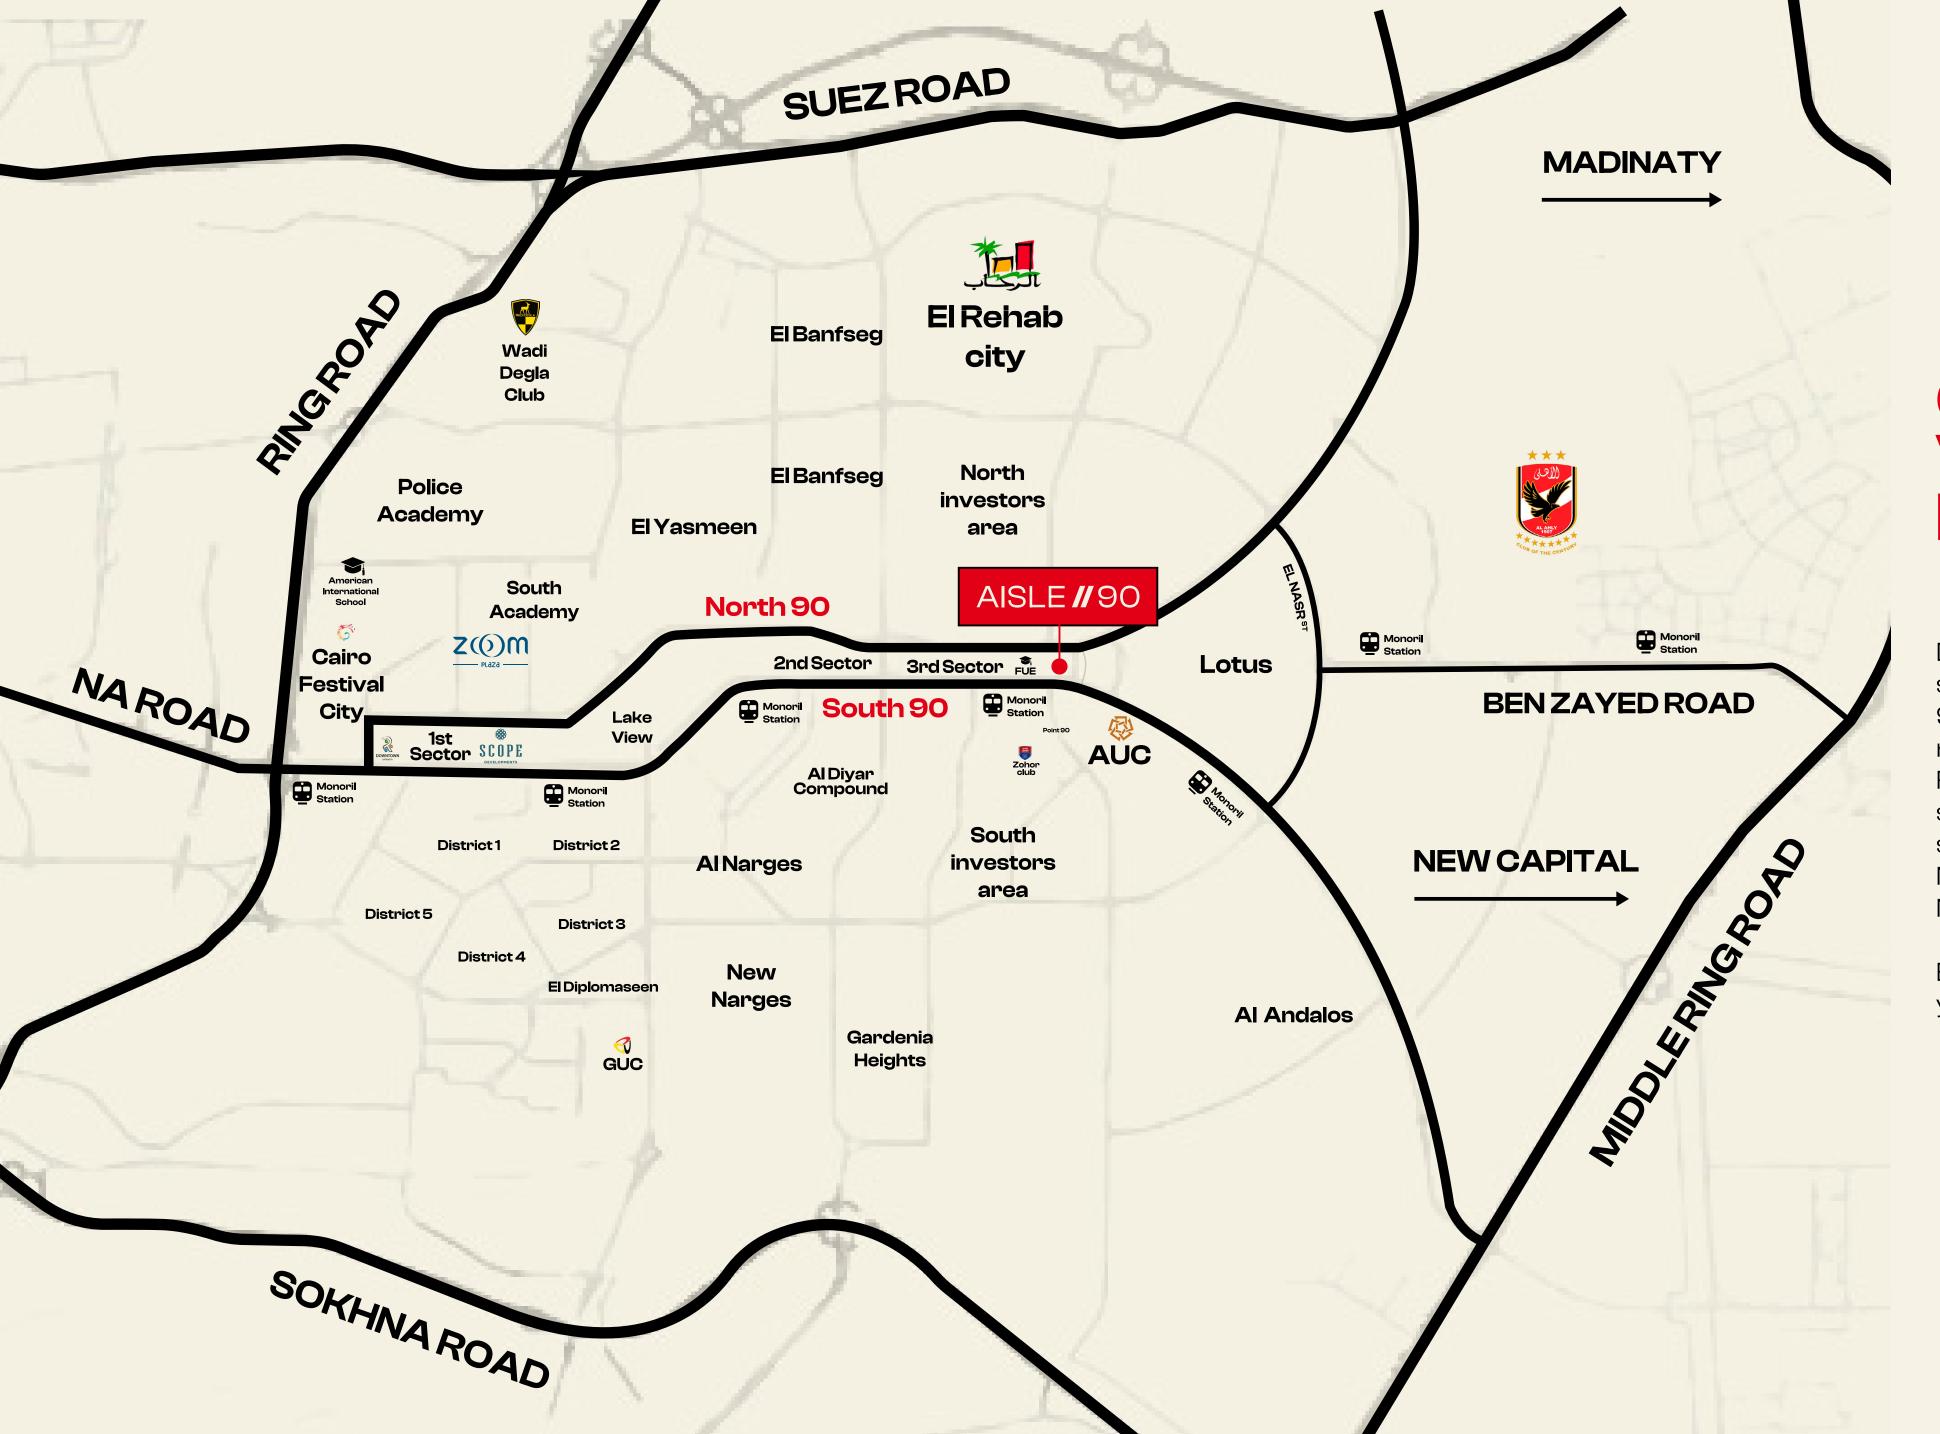

## Cairo's Vibrant Heart

Discover Aisle 90, a prime location that seamlessly connects North and South 90th Street. Strategically positioned near the American University in Cairo, Future University, and the monorail station, it offers easy access to vibrant spots like Americana Plaza, Point 90, Maxim Mall, and is right behind Porto New Cairo.

Experience the convenience and lifestyle you've been looking for at Aisle 90.

PROJECT

**DESIGNS** 