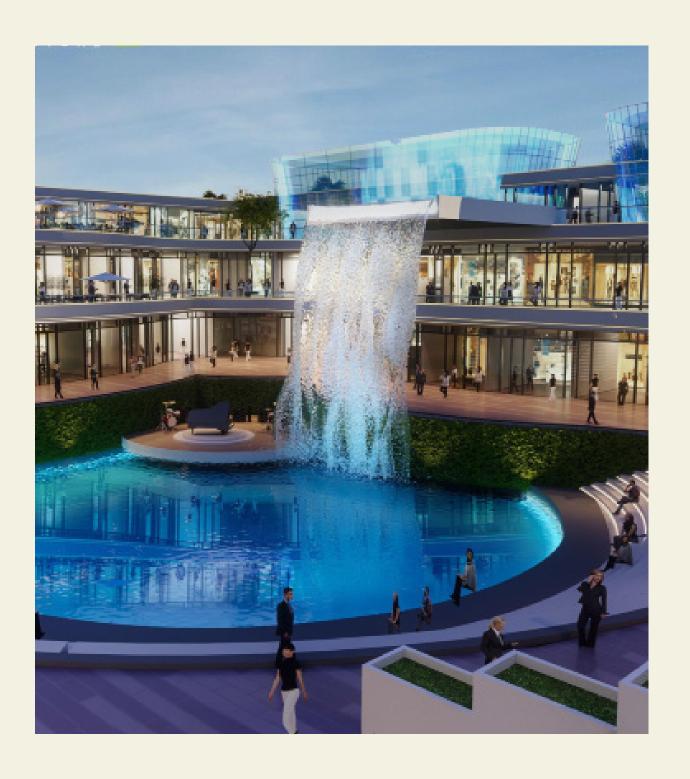

## Cairo's Vibrant Heart

Discover Aisle 90, a prime location that seamlessly connects North and South 90th Street. Strategically positioned near the American University in Cairo, Future University, and the monorail station, it offers easy access to vibrant spots like Americana Plaza, Point 90, Maxim Mall, and is right behind Porto New Cairo.

Experience the convenience and lifestyle you've been looking for at Aisle 90.

PROJECT

**DESIGNS** 