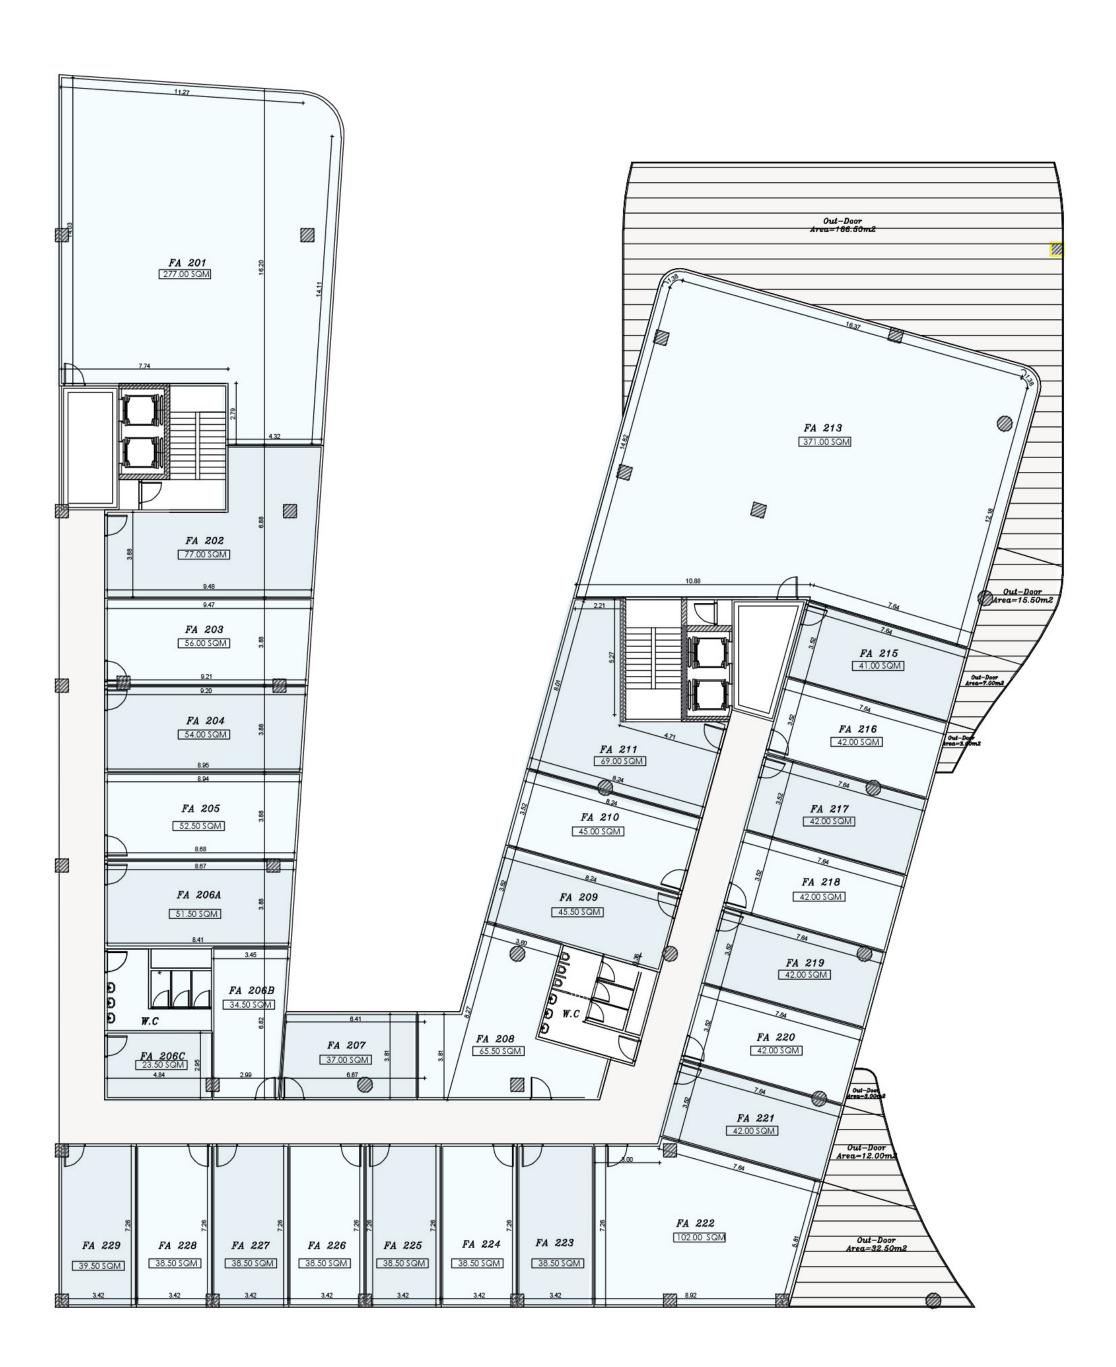

### 2<sup>ND</sup> FLOOR

| Unit Code | indoor area |
|-----------|-------------|
| FA 201    | 277         |
| FA 202    | 75          |
| FA 203    | 55.5        |
| FA 204    | 54          |
| FA 205    | <b>52.5</b> |
| FA 206A   | 51.5        |
| FA 206B   | 34.5        |
| FA206C    | 23.5        |
| FA 207    | 37          |
| FA 208    | 65.5        |
| FA 209    | 45.5        |
| FA 210    | 45          |
| FA 211    | 69          |
| FA 213    | 371         |
| FA 215    | 41          |
| FA 216    | 42          |
| FA 217    | 42          |
| FA 218    | 42          |
| FA 219    | 42          |
| FA 220    | 42          |
| FA 221    | 42          |
| FA 222    | 102         |
| FA 223    | 38.5        |
| FA 224    | 38.5        |
| FA 225    | 38.5        |
| FA 226    | 38.5        |
| FA 227    | 38.5        |
| FA 228    | 38.5        |
| FA 229    | 39.5        |
|           |             |