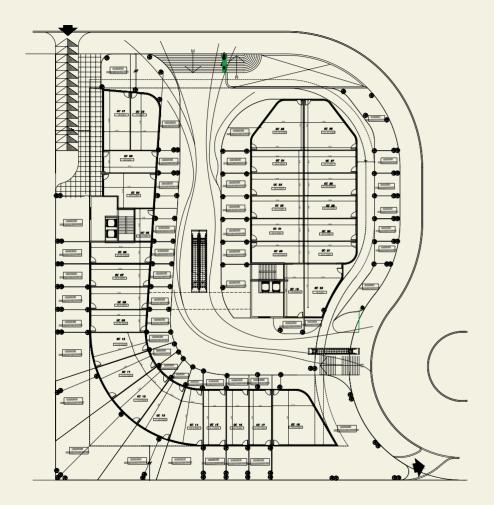

a prime location that seamlessly connects North and South 90th Street. Strategically positioned near the American University in Cairo, Future University, and the monorail station, it offers easy access to vibrant spots like Americana Plaza, Point 90, Maxim Mall, and is right behind Porto New Cairo. Experience the convenience and lifestyle you've been looking for at Aisle 90.







## AISLE //90

## DESIGNS



















AISLE #90

# SPACES

### AISLE #90

We redefine shopping with our exceptional commercial spaces. Located on the ground and first floors, these areas offer a diverse range of commercial opportunities, from vibrant F&B businesses to trendy retail stores and important services.



#### COMMERCIAL // ADMIN // MEDICAL





## COMMERCIAL UNITS /////

### **GROUND** FLOOR



### 1<sup>ST</sup> FLOOR



AISLE #90

27

### AISLE **//**90

Discover modern office spaces that redefine work-life balance, At Aisle 90. the prime location makes your daily commute easier, while the modern design of our administrative spaces inspires business efficiency. Whether you are a start-up or an established corporation, our offices provide the ideal environment for productivity.



#### COMMERCIAL // ADMIN // MEDICAL





## ADMINISTRATIVE UNITS ////



## 2<sup>ND</sup> FLOOR







### AISLE // 90

Caters to the medical community by providing well-designed medical units that elevate the patient experience. These spaces are carefully crafted to accommodate your profession's specific needs while ensuring your patients feel comfortable.



### COMMERCIAL // ADMIN // MEDICAL