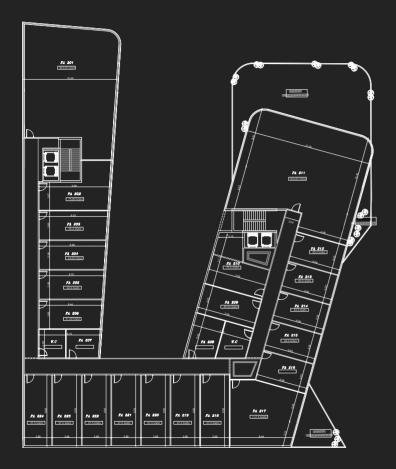

r exceptional commercial spaces. Located on the ground and first floors, these areas offer a diverse range of commercial opportunities, from vibrant F&B businesses to trendy retail stores and important services.



#### COMMERCIAL // ADMIN // MEDICAL





## COMMERCIAL UNITS /////

### **GROUND** FLOOR



### 1<sup>ST</sup> FLOOR



AISLE #90

27

### AISLE **//**90

Discover modern office spaces that redefine work-life balance, At Aisle 90. the prime location makes your daily commute easier, while the modern design of our administrative spaces inspires business efficiency. Whether you are a start-up or an established corporation, our offices provide the ideal environment for productivity.



#### COMMERCIAL // ADMIN // MEDICAL





## ADMINISTRATIVE UNITS ////



## 2<sup>ND</sup> FLOOR







### AISLE // 90

Caters to the medical community by providing well-designed medical units that elevate the patient experience. These spaces are carefully crafted to accommodate your profession's specific needs while ensuring your patients feel comfortable.



### COMMERCIAL // ADMIN // MEDICAL





## MEDICAL

## 4<sup>TH</sup> FLOOR



## 5<sup>™</sup> FLOOR



## PARTNERS

## **INSUCCESS**





Established in 1950, ACE Moharram Bakhoum is one of the oldest and most experienced multi-disciplinary engineering consulting companies in the world.

Honourly acting as the general consultant for all Scope developments projects. With over 70 years of success, Moharram Bakhtoum has one of the largest portfolios of infrastructure mega-projects under its belt. Through its cutting edge technolo