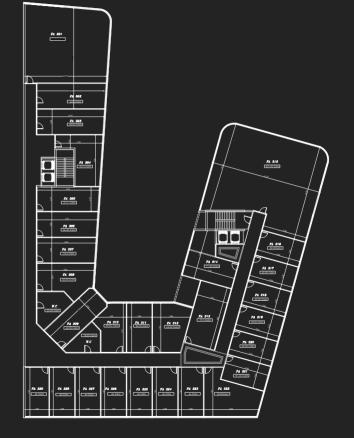

ceptional commercial spaces. Located on the ground and first floors, these areas offer a diverse range of commercial opportunities, from vibrant F&B businesses to trendy retail stores and important services.



#### COMMERCIAL // ADMIN // MEDICAL





## COMMERCIAL UNITS /////

### **GROUND** FLOOR



### 1<sup>ST</sup> FLOOR



AISLE #90

27

### AISLE **//**90

Discover modern office spaces that redefine work-life balance, At Aisle 90. the prime location makes your daily commute easier, while the modern design of our administrative spaces inspires business efficiency. Whether you are a start-up or an established corporation, our offices provide the ideal environment for productivity.



#### COMMERCIAL // ADMIN // MEDICAL





## ADMINISTRATIVE UNITS ////



## 2<sup>ND</sup> FLOOR







### AISLE // 90

Caters to the medical community by providing well-designed medical units that elevate the patient experience. These spaces are carefully crafted to accommodate your profession's specific needs while ensuring your patients feel comfortable.



### COMMERCIAL // ADMIN // MEDICAL





## MEDICAL

## 4<sup>TH</sup> FLOOR



## 5<sup>™</sup> FLOOR



## PARTNERS

## **INSUCCESS**





Established in 1950, ACE Moharram Bakhoum is one of the oldest and most experienced multi-disciplinary engineering consulting companies in the world.

Honourly acting as the general consultant for all Scope developments projects. With over 70 years of success, Moharram Bakhtoum has one of the largest portfolios of infrastructure mega-projects under its belt. Through its cutting edge technologies