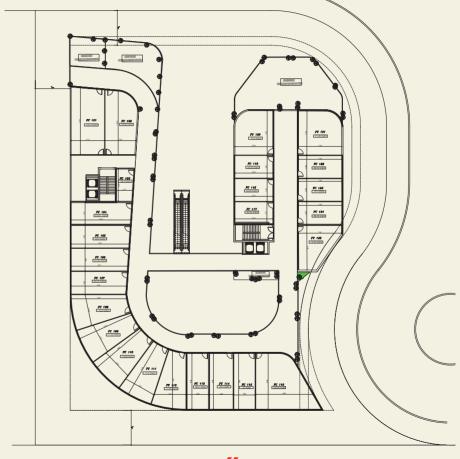

essly connects North and South 90th Street. Strategically positioned near the American University in Cairo, Future University, and the monorail station, it offers easy access to vibrant spots like Americana Plaza, Point 90, Maxim Mall, and is right behind Porto New Cairo. Experience the convenience and lifestyle you've been looking for at Aisle 90.







## AISLE //90

## DESIGNS



















AISLE #90

# SPACES

### AISLE #90

We redefine shopping with our exceptional commercial spaces. Located on the ground and first floors, these areas offer a diverse range of commercial opportunities, from vibrant F&B businesses to trendy retail stores and important services.



#### COMMERCIAL // ADMIN // MEDICAL





## COMMERCIAL UNITS /////

### **GROUND** FLOOR



### 1<sup>ST</sup> FLOOR



AISLE #90

27

### AISLE **//**90

Discover modern office spaces that redefine work-life balance, At Aisle 90. the prime location makes your daily commute easier, while the modern design of our administrative spaces inspires business efficiency. Whether you are a start-up or an established corporation, our offices provide the ideal environment for productivity.



#### COMMERCIAL // ADMIN // MEDICAL





## ADMINISTRATIVE UNITS ////



## 2<sup>ND</sup> FLOOR







### AISLE // 90

Caters to the medical community by providing well-designed medical units that elevate the patient experience. These spaces are carefully crafted to accommodate your profession's specific needs while ensuring your patients feel comfortable.



### COMMERCIAL // ADMIN // MEDICAL





## MEDICAL

## 4<sup>TH</su