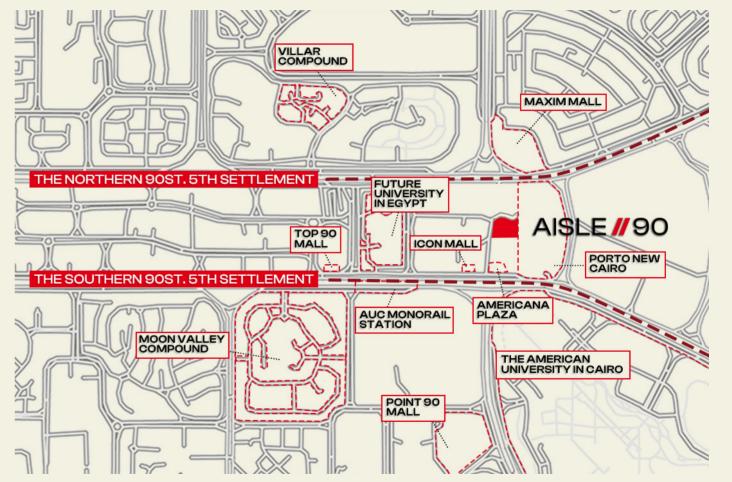

### Cairo's Vibrant Heart

Discover Aisle 90, a prime location that seamlessly connects North and South 90th Street. Strategically positioned near the American University in Cairo, Future University, and the monorail station, it offers easy access to vibrant spots like Americana Plaza, Point 90, Maxim Mall, and is right behind Porto New Cairo. Experience the convenience and lifestyle you've been looking for at Aisle 90.